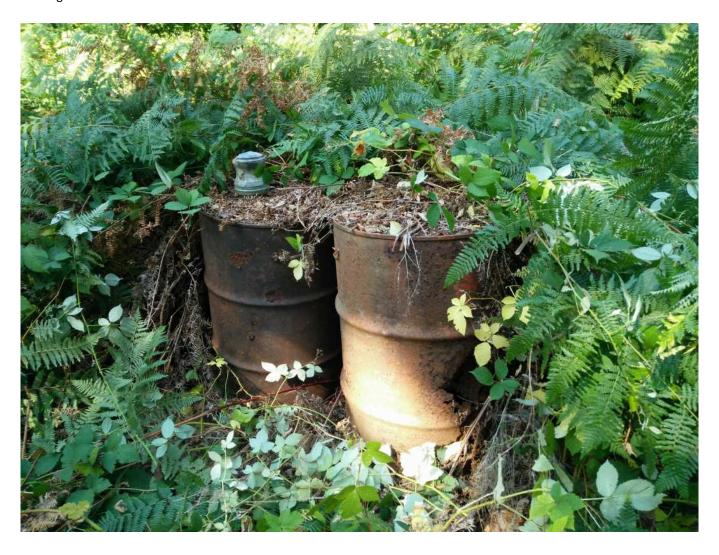

Two primary debris piles were visible west of the residence and partially obscured by dense vegetation. The first contained two rusted oil drums. The second was larger in size and contained a variety of pipes, machinery, and appliances, all rusted. Recognizable objects included a compressor and a radiator.

Copyright

Page 25 of 25

| Photo ID   | 357561                   |
|------------|--------------------------|
| Title      | rusted oil drums         |
| Year Taken | 2017                     |
| Is Circa?  |                          |
| Notes      |                          |
| Туре       | image/jpeg               |
| Photo View | view is to the northwest |
| Source     |                          |
| Copyright  |                          |