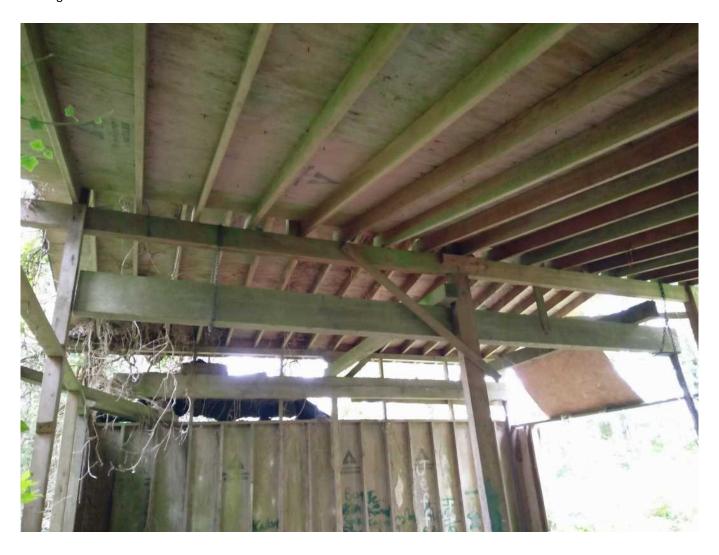

An outbuilding was present southwest of the residence and contained some salvaged items from the house fire, including the bath tub, it also contains a large lathe. The construction date of the outbuilding is unknown but it is associated with the residence. It was crudely built and can be considered condemned. It is primarily held up by poorly implemented joists and chains. It has a partial concreted floor, poured concrete and cinder block foundation. Three walls are no longer present or were removed by salvaging the wood. It is currently under stress from excessive vegetation growing on the roof.

Page 21 of 25

| Photo ID   | 357565                 |
|------------|------------------------|
| Title      | outbuilding - interior |
| Year Taken | 2017                   |
| Is Circa?  |                        |
| Notes      |                        |
| Туре       | image/jpeg             |
| Photo View |                        |
| Source     |                        |
| Copyright  |                        |