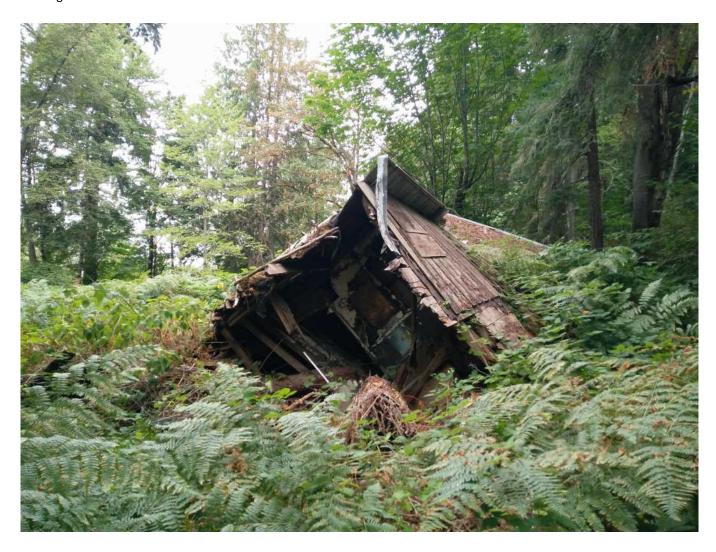

#### Narrative Description (Overall Site Observations):

This site is located on a low, level glacial terrace on the eastern margin of Lake Sammamish and north of Zackuse Creek. It is at the end of an overgrown graveled driveway in an area that has been cleared of trees, but is overgrown with bracken fern and Himalayan blackberry. The site roughly encompasses a 20 by 30 meter area and consists of a 1954 single-family residence that has suffered fire damage and is mostly collapsed, a poorly constructed outbuilding of an unknown build date containing items salvaged from the burnt residence and a large lathe machine, and debris piles of rusted metal pipes and machinery, and oil drums hidden in the overgrown vegetation.

An outbuilding was present southwest of the residence and contained some salvaged items from the house fire, including the bath tub, it also contains a large lathe. The construction date of the outbuilding is unknown but it is associated with the residence. It was crudely built and can be considered condemned. It is primarily held up by poorly implemented joists and chains. It has a partial concreted floor, poured concrete and cinder block foundation. Three walls are no longer present or were removed by salvaging the wood. It is currently under stress from excessive vegetation growing on the roof.

Page 23 of 25

| Photo ID   | 357563                 |
|------------|------------------------|
| Title      | outbuilding - exterior |
| Year Taken | 2017                   |
| Is Circa?  |                        |
| Notes      |                        |
| Туре       | image/jpeg             |
| Photo View |                        |
| Source     | _                      |
| Copyright  |                        |