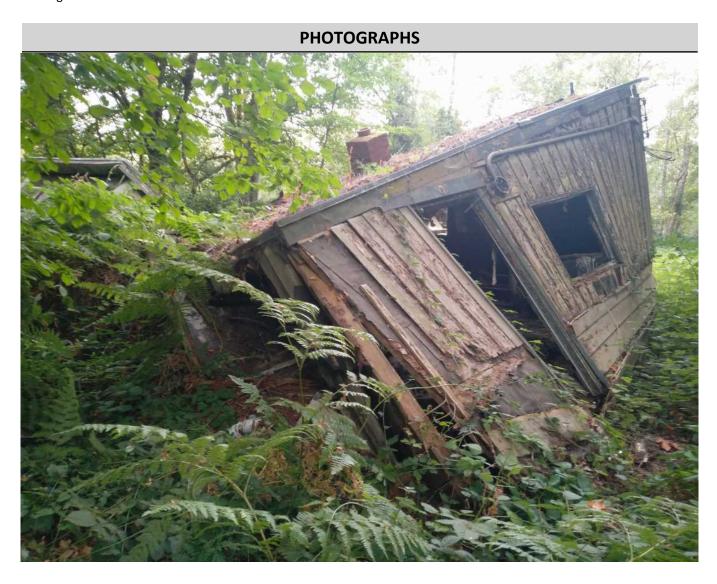

The site was visited during field investigations in 2017. By this time, the single-family residence had suffered fire damage and was partially collapsed. An outbuilding of poor construction and unknown age was also observed west of the residence and contained salvaged items from the residence. Rusted machinery and debris piles were present west of the residence and north of the out building. Subsurface testing in the vicinity of the structures revealed imported gravels and the presence of glass/metal fragments.

#### Narrative Description (Overall Site Observations):

This site is located on a low, level glacial terrace on the eastern margin of Lake Sammamish and north of Zackuse Creek. It is at the end of an overgrown graveled driveway in an area that has been cleared of trees, but is overgrown with bracken fern and Himalayan blackberry. The site roughly encompasses a 20 by 30 meter area and consists of a 1954 single-family residence that has suffered fire damage and is mostly collapsed, a poorly constructed outbuilding of an unknown build date containing items salvaged from the burnt residence and a large lathe machine, and debris piles of rusted metal pipes and machinery, and oil drums hidden in the overgrown vegetation.

#### Narrative Description (Specific Inventory Details):

This site is a single-family residence that had suffered fire damage and was partially collapsed leaving its original appearance largely indistinguishable, though the following observations were made. It had vertical and horizontal wood siding in a double layer; a brick chimney was present on the center east side; a window and door were present on the north side; power was visible on the outside; a kitchen was present in the northwest corner; laminate flooring was visible; a small, L-shaped bathroom was present in the southeast corner with sea foam green fixtures; and non-diagnostic debris was present around the house.