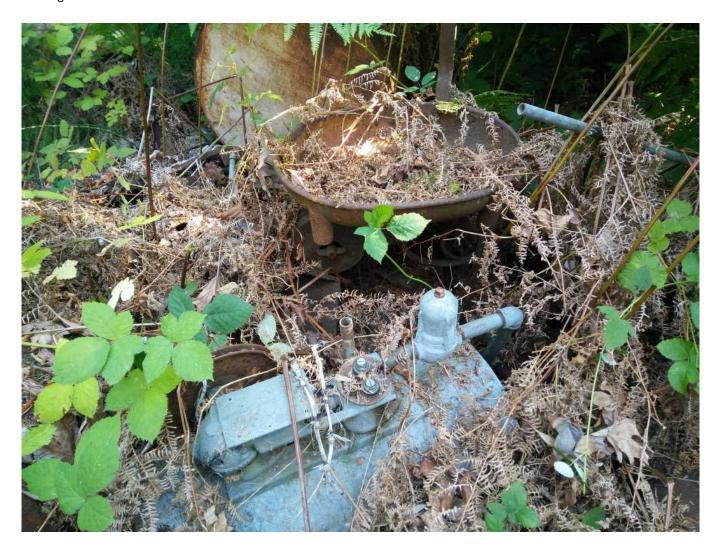

Two primary debris piles were visible west of the residence and partially obscured by dense vegetation. The first contained two rusted oil drums. The second was larger in size and contained a variety of pipes, machinery, and appliances, all rusted. Recognizable objects included a compressor and a radiator.

Page 22 of 25

| Photo ID   | 357564                  |
|------------|-------------------------|
| Title      | debris pile - machinery |
| Year Taken | 2017                    |
| Is Circa?  |                         |
| Notes      |                         |
| Туре       | image/jpeg              |
| Photo View | view is to the east     |
| Source     |                         |
| Copyright  |                         |