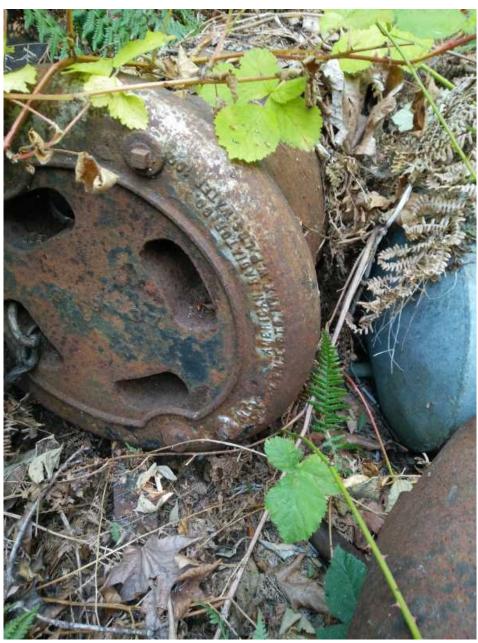

Two primary debris piles were visible west of the residence and partially obscured by dense vegetation. The first contained two rusted oil drums. The second was larger in size and contained a variety of pipes, machinery, and appliances, all rusted. Recognizable objects included a compressor and a radiator.

Page 22 of 25

| Photo ID   | 357564                  |
|------------|-------------------------|
| Title      | debris pile - machinery |
| Year Taken | 2017                    |
| Is Circa?  |                         |
| Notes      |                         |
| Туре       | image/jpeg              |
| Photo View | view is to the east     |
| Source     |                         |
| Copyright  |                         |