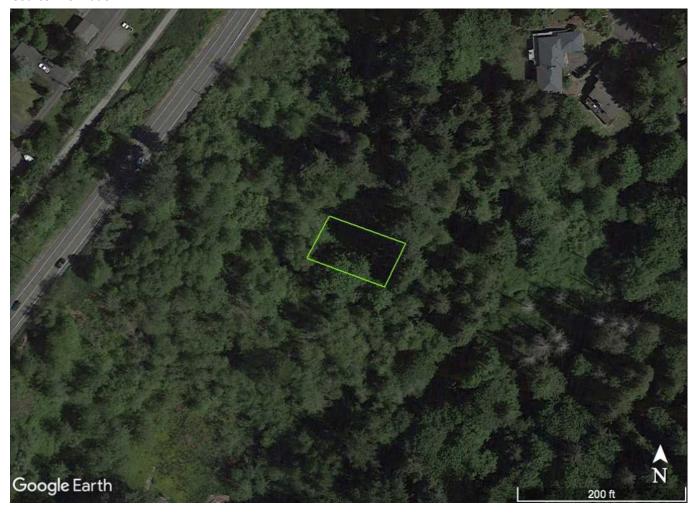

#### Narrative Description (Overall Site Observations):

This site is located on a low, level glacial terrace on the eastern margin of Lake Sammamish and north of Zackuse Creek. It is at the end of an overgrown graveled driveway in an area that has been cleared of trees, but is overgrown with bracken fern and Himalayan blackberry. The site roughly encompasses a 20 by 30 meter area and consists of a 1954 single-family residence that has suffered fire damage and is mostly collapsed, a poorly constructed outbuilding of an unknown build date containing items salvaged from the burnt residence and a large lathe machine, and debris piles of rusted metal pipes and machinery, and oil drums hidden in the overgrown vegetation.

**Site Dimensions** (Overall Site Dimensions):

Length: ~30 Direction: SE-NW Width: ~20 Direction: SW-NE

meters meters

Method of Horizontal Measurement: Google Earth

Depth: unknown Method of Vertical Measurement: Google Earth