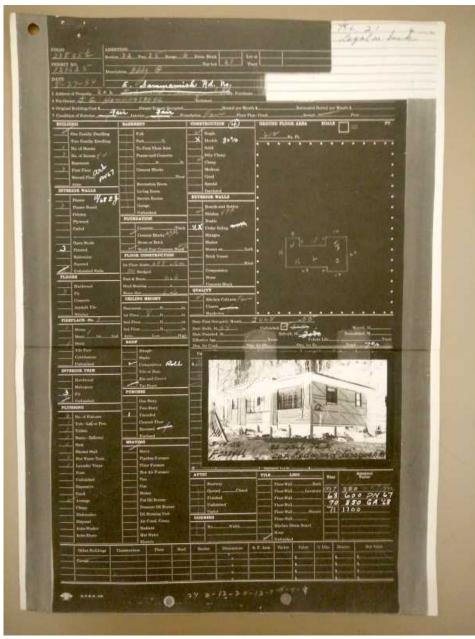

According to records held at the Puget Sound Regional Archives, Hammersberg is listed as the property owner on August 27, 1954. Records show that Hammersberg built a single-family residence on the property in 1954 and the structure was first occupied in July 1955. It is described as a single story residence comprised of three rooms totaling 612 square feet. The interior has 8-foot ceilings, painted plasterboard walls, fir floors, a brick fireplace with stove heat, and single bathroom. The exterior is described as a composition-tar roof, an unroofed porch, a wood post concrete block foundation, and shiplap cedar siding. The construction is described as "double" and "cheap," though the structure was listed as in fair condition. This structure is in close proximity to the proposed project staging area. Hammersberg sold his property to the current owner in 2011 (King County 2017).

Page 11 of 25

| - 18       |                                                  |
|------------|--------------------------------------------------|
| Photo ID   | 357602                                           |
| Title      | single-family residence - tax assessor data 1999 |
| Year Taken | 2017                                             |
| Is Circa?  |                                                  |
| Notes      |                                                  |
| Туре       | image/jpeg                                       |
| Photo View |                                                  |
| Source     | _                                                |
| Copyright  |                                                  |