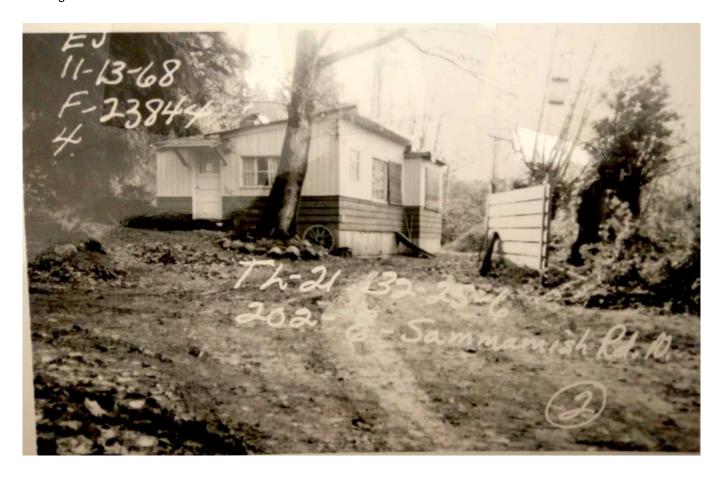

According to records held at the Puget Sound Regional Archives, Hammersberg is listed as the property owner on August 27, 1954. Records show that Hammersberg built a single-family residence on the property in 1954 and the structure was first occupied in July 1955. It is described as a single story residence comprised of three rooms totaling 612 square feet. The interior has 8-foot ceilings, painted plasterboard walls, fir floors, a brick fireplace with stove heat, and single bathroom. The exterior is described as a composition-tar roof, an unroofed porch, a wood post concrete block foundation, and shiplap cedar siding. The construction is described as "double" and "cheap," though the structure was listed as in fair condition. This structure is in close proximity to the proposed project staging area. Hammersberg sold his property to the current owner in 2011 (King County 2017).

Page 9 of 25

| Photo ID   | 357604                             |
|------------|------------------------------------|
| Title      | single family residence 1956       |
| Year Taken | 1956                               |
| Is Circa?  |                                    |
| Notes      |                                    |
| Туре       | image/jpeg                         |
| Photo View | view is to the southeast           |
| Source     | From Puget Sound Regional Archives |
| Copyright  |                                    |