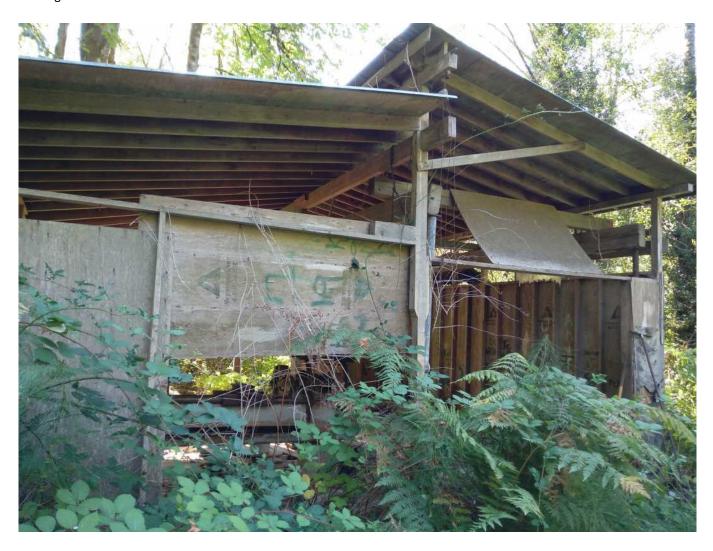

An outbuilding was present southwest of the residence and contained some salvaged items from the house fire, including the bath tub, it also contains a large lathe. The construction date of the outbuilding is unknown but it is associated with the residence. It was crudely built and can be considered condemned. It is primarily held up by poorly implemented joists and chains. It has a partial concreted floor, poured concrete and cinder block foundation. Three walls are no longer present or were removed by salvaging the wood. It is currently under stress from excessive vegetation growing on the roof.

Page 23 of 25

| Photo ID   | 357563                 |
|------------|------------------------|
| Title      | outbuilding - exterior |
| Year Taken | 2017                   |
| Is Circa?  |                        |
| Notes      |                        |
| Туре       | image/jpeg             |
| Photo View |                        |
| Source     | _                      |
| Copyright  |                        |