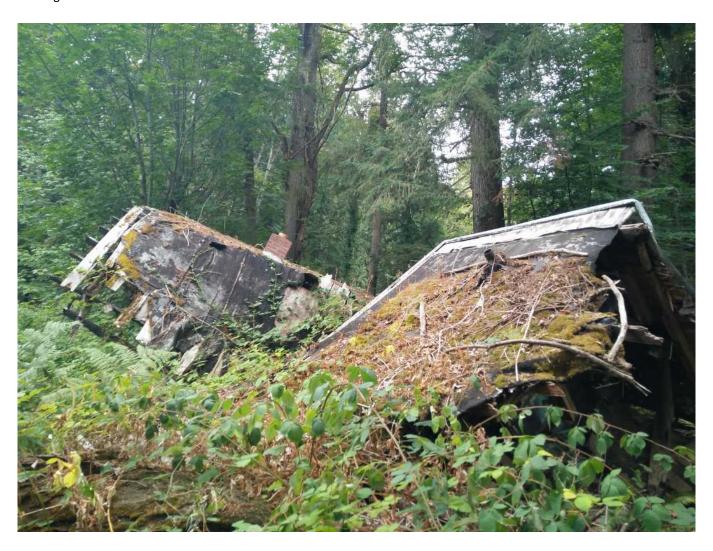

#### Narrative Description (Overall Site Observations):

This site is located on a low, level glacial terrace on the eastern margin of Lake Sammamish and north of Zackuse Creek. It is at the end of an overgrown graveled driveway in an area that has been cleared of trees, but is overgrown with bracken fern and Himalayan blackberry. The site roughly encompasses a 20 by 30 meter area and consists of a 1954 single-family residence that has suffered fire damage and is mostly collapsed, a poorly constructed outbuilding of an unknown build date containing items salvaged from the burnt residence and a large lathe machine, and debris piles of rusted metal pipes and machinery, and oil drums hidden in the overgrown vegetation.

The site was visited during field investigations in 2017. By this time, the single-family residence had suffered fire damage and was partially collapsed. An outbuilding of poor construction and unknown age was also observed west of the residence and contained salvaged items from the residence. Rusted machinery and debris piles were present west of the residence and north of the out building. Subsurface testing in the vicinity of the structures revealed imported gravels and the presence of glass/metal fragments.