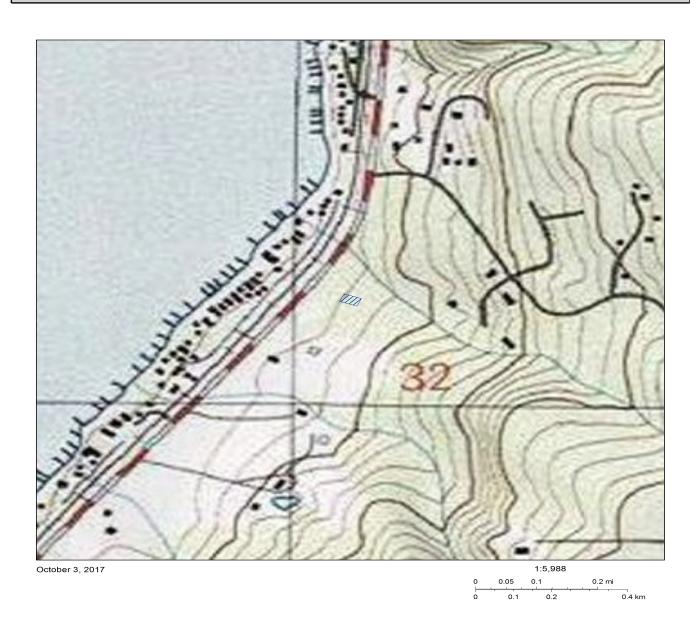

#### SITE LOCATION

USGS Quad Map Name(s): ISSAQUAH

**T**: 25 **R**: 06 **E/W**: E **Section**: 32

**UTM: Zone:** 10 **Easting:** 570009 **Northing:** 5273422

Latitude: Longitude: Elevation (ft/m): 19

**Drainage, Major:** Lake Washington **Drainage, Minor:** Lake Sammamish- **River Mile** N/A

Sammamish River

**Aspect** west **Slope** 0-5 percent

**Location Description** (General to Specific):

This site is located in Sammamish, King County, Washington. It is located near the center of King County Tax Parcel 322506-9021 accessible from East Lake Sammamish Parkway NE.