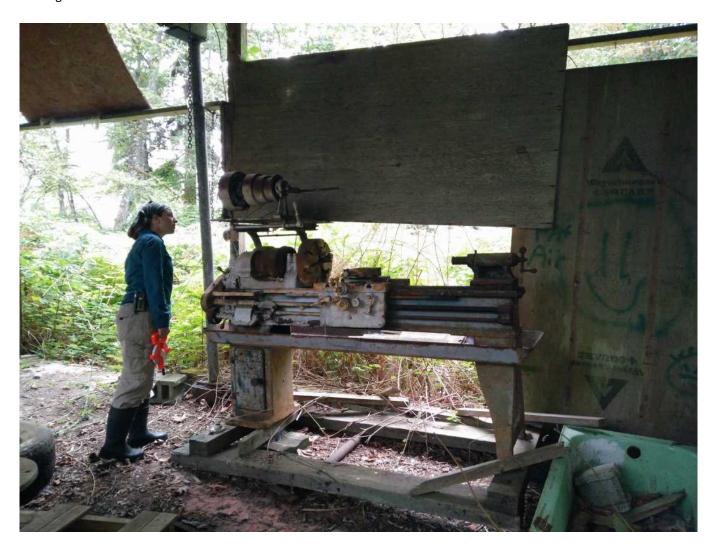

#### Narrative Description (Overall Site Observations):

This site is located on a low, level glacial terrace on the eastern margin of Lake Sammamish and north of Zackuse Creek. It is at the end of an overgrown graveled driveway in an area that has been cleared of trees, but is overgrown with bracken fern and Himalayan blackberry. The site roughly encompasses a 20 by 30 meter area and consists of a 1954 single-family residence that has suffered fire damage and is mostly collapsed, a poorly constructed outbuilding of an unknown build date containing items salvaged from the burnt residence and a large lathe machine, and debris piles of rusted metal pipes and machinery, and oil drums hidden in the overgrown vegetation.

An outbuilding was present southwest of the residence and contained some salvaged items from the house fire, including the bath tub, it also contains a large lathe. The construction date of the outbuilding is unknown but it is associated with the residence. It was crudely built and can be considered condemned. It is primarily held up by poorly implemented joists and chains. It has a partial concreted floor, poured concrete and cinder block foundation. Three walls are no longer present or were removed by salvaging the wood. It is currently under stress from excessive vegetation growing on the roof.

Page 19 of 25

| Photo ID   | 357567                            |
|------------|-----------------------------------|
| Title      | outbuilding - interior with lathe |
| Year Taken | 2017                              |
| Is Circa?  |                                   |
| Notes      |                                   |
| Туре       | image/jpeg                        |
| Photo View | view is to the north              |
| Source     | _                                 |
| Copyright  |                                   |