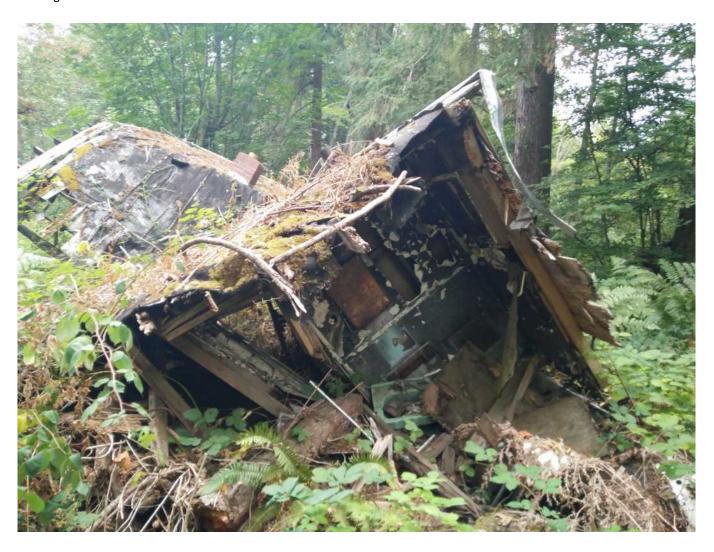

Page 23 of 25

| Photo ID   | 357563                 |
|------------|------------------------|
| Title      | outbuilding - exterior |
| Year Taken | 2017                   |
| Is Circa?  |                        |
| Notes      |                        |
| Туре       | image/jpeg             |
| Photo View |                        |
| Source     | _                      |
| Copyright  |                        |

An outbuilding was present southwest of the residence and contained some salvaged items from the house fire, including the bath tub, it also contains a large lathe. The construction date of the outbuilding is unknown but it is associated with the residence. It was crudely built and can be considered condemned. It is primarily held up by poorly implemented joists and chains. It has a partial concreted floor, poured concrete and cinder block foundation. Three walls are no longer present or were removed by salvaging the wood. It is currently under stress from excessive vegetation growing on the roof.