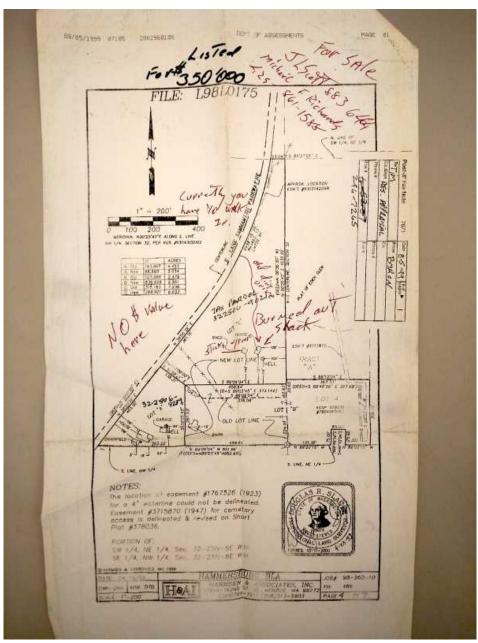

Sammamish River

**Aspect** west **Slope** 0-5 percent

**Location Description** (General to Specific):

This site is located in Sammamish, King County, Washington. It is located near the center of King County Tax Parcel 322506-9021 accessible from East Lake Sammamish Parkway NE.

WA 98107

**SITE HISTORY** 

**Previous Archaeological Work:** 

None.

**LAND OWNERSHIP** 

Owner Address Parcel

Water T. Pereyra 202 East Lake Sammamish Parkway NE, Sammamish, WA - 322506-9021

98074