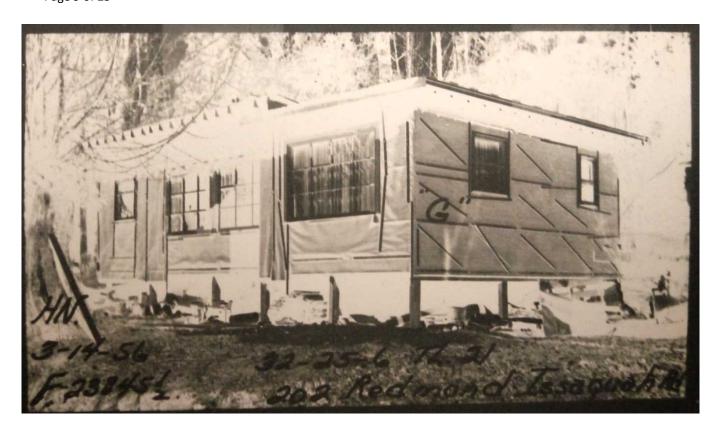

According to records held at the Puget Sound Regional Archives, Hammersberg is listed as the property owner on August 27, 1954. Records show that Hammersberg built a single-family residence on the property in 1954 and the structure was first occupied in July 1955. It is described as a single story residence comprised of three rooms totaling 612 square feet. The interior has 8-foot ceilings, painted plasterboard walls, fir floors, a brick fireplace with stove heat, and single bathroom. The exterior is described as a composition-tar roof, an unroofed porch, a wood post concrete block foundation, and shiplap cedar siding. The construction is described as "double" and "cheap," though the structure was listed as in fair condition. This structure is in close proximity to the proposed project staging area. Hammersberg sold his property to the current owner in 2011 (King County 2017).

Page 9 of 25

| Photo ID   | 357604                             |
|------------|------------------------------------|
| Title      | single family residence 1956       |
| Year Taken | 1956                               |
| Is Circa?  |                                    |
| Notes      |                                    |
| Туре       | image/jpeg                         |
| Photo View | view is to the southeast           |
| Source     | From Puget Sound Regional Archives |
| Copyright  |                                    |