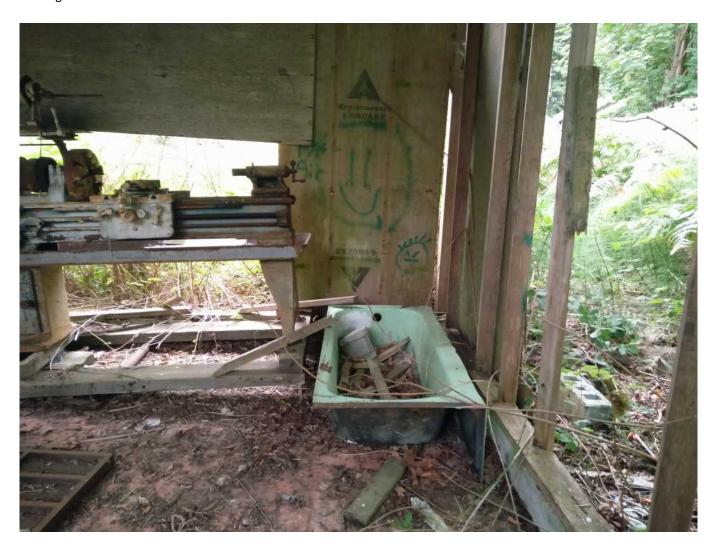

An outbuilding was present southwest of the residence and contained some salvaged items from the house fire, including the bath tub, it also contains a large lathe. The construction date of the outbuilding is unknown but it is associated with the residence. It was crudely built and can be considered condemned. It is primarily held up by poorly implemented joists and chains. It has a partial concreted floor, poured concrete and cinder block foundation. Three walls are no longer present or were removed by salvaging the wood. It is currently under stress from excessive vegetation growing on the roof.

Page 20 of 25

| Photo ID   | 357566                                                    |
|------------|-----------------------------------------------------------|
| Title      | outbuilding - interior with salvaged items from residence |
| Year Taken | 2017                                                      |
| Is Circa?  |                                                           |
| Notes      |                                                           |
| Туре       | image/jpeg                                                |
| Photo View | view is to the north                                      |
| Source     |                                                           |
| Copyright  |                                                           |

Page 21 of 25

| Photo ID   | 357565                 |
|------------|------------------------|
| Title      | outbuilding - interior |
| Year Taken | 2017                   |
| Is Circa?  |                        |
| Notes      |                        |
| Туре       | image/jpeg             |
| Photo View |                        |
| Source     |                        |
| Copyright  |                        |