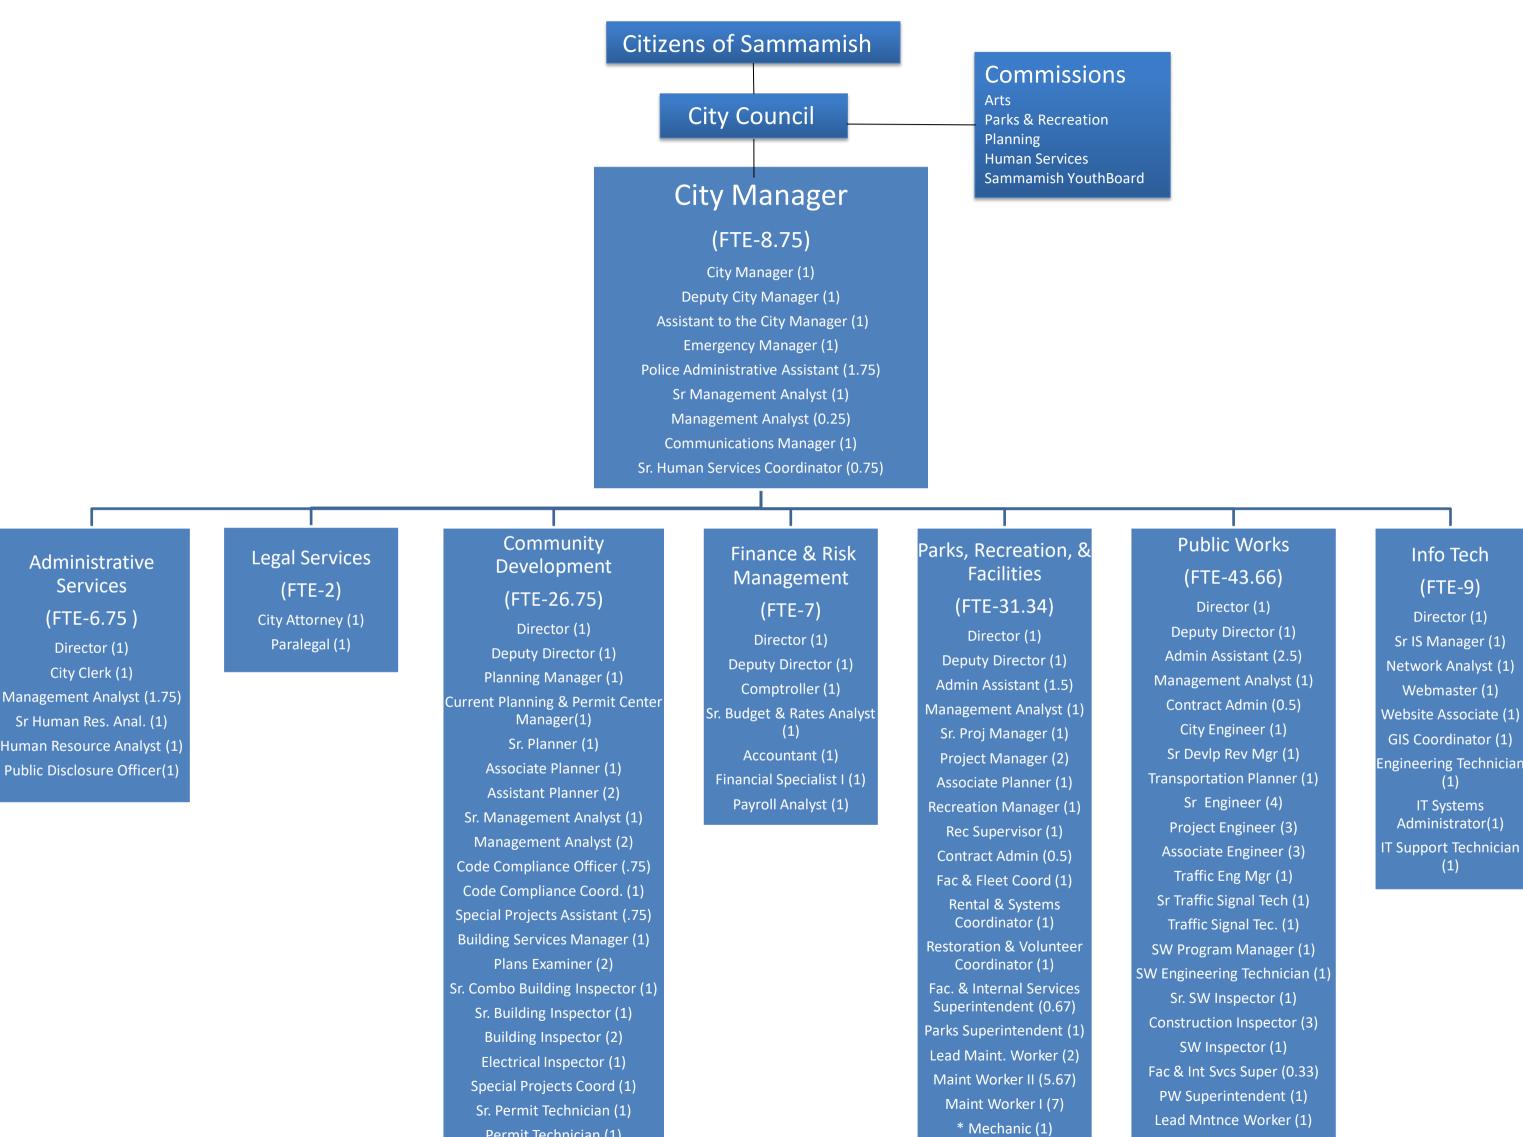

# City of Sammamish 2021-2022 Budget Packet

Biennial Budget Line Item Budgets by Fund Adopted November XX, 2020

As of 10/06/2020

| <u>Page</u> | ·                                                         |
|-------------|-----------------------------------------------------------|
| 1           | Budget Summaries with Balances                            |
| 2           | 2021-2022 Budgeted Transfers Reconciliation               |
| 3-52        | 2021-2022 Line Item Revenue & Expenditure Budgets by Fund |
| 53          | 2021-2022 Organization Chart                              |
| 54-56       | 2021-2022 Authorized Positions                            |