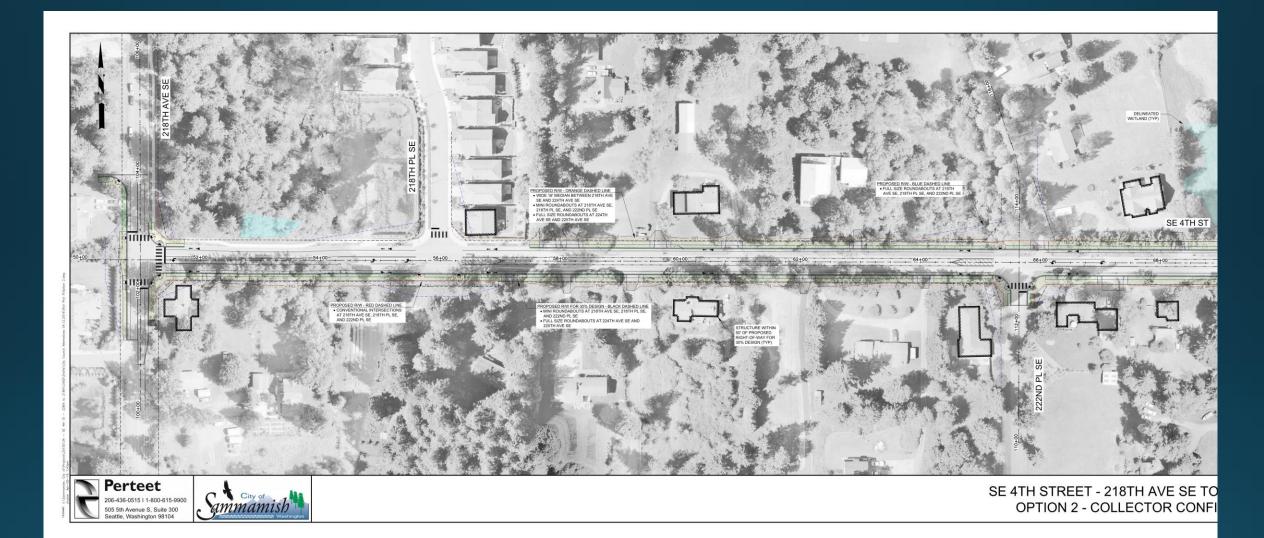

......

FEET

OPTION 1 - 30% DESIGN

CITY OF SAMMAMISH SE 4TH STREET 218TH AVE SE TO 228TH AVE SE APRIL 2016