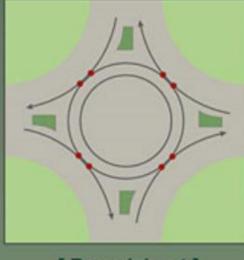

#### FHWA Diagram of Intersection Conflict Points

With roundabouts, head-on and high-speed right angle collisions are virtually eliminated.

[Roundabout]

Potential vehicle conflict point