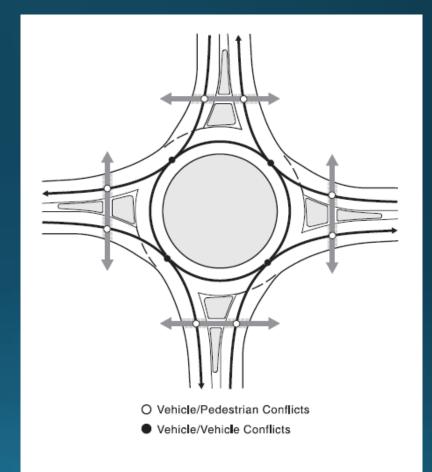

#### FHWA Diagram of Intersection Conflict Points

With roundabouts, head-on and high-speed right angle collisions are virtually eliminated.

[Roundabout]

Potential vehicle conflict point

#### **Pedestrian Vehicle Conflicts**

Roundabouts: An Information Guide, FHWA