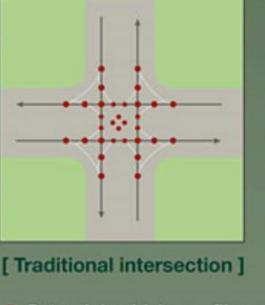

#### FHWA Diagram of Intersection Conflict Points

With roundabouts, head-on and high-speed right angle collisions are virtually eliminated.

[Roundabout]

Potential vehicle conflict point