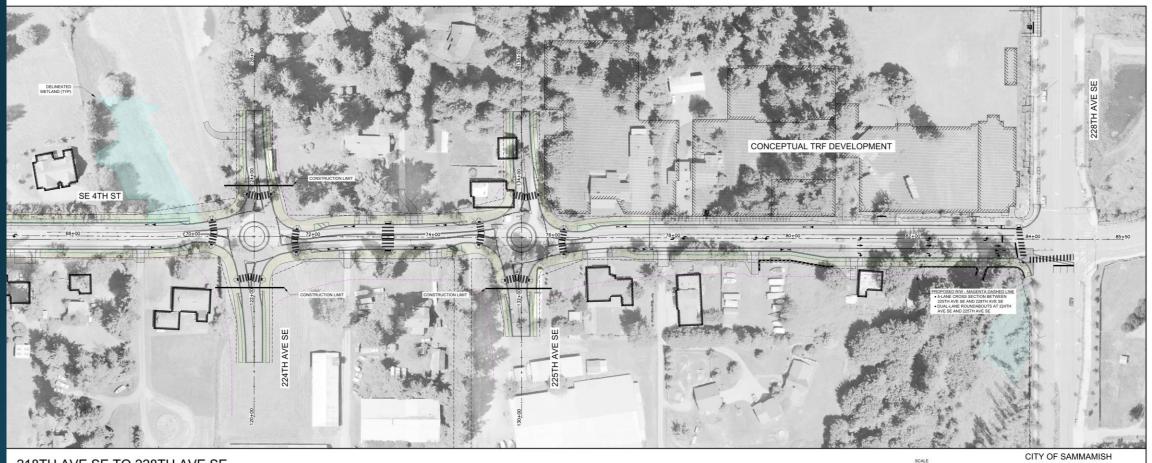

30% | 135% | 140% | 145% | 150% |
| 218th<br>Avenue SE | А                          | А    | А    | В    | В    | В    | С    | С    |
| 218th Place<br>SE  | А                          | А    | А    | А    | В    | В    | В    | В    |
| 222nd Place<br>SE  | А                          | А    | А    | В    | В    | В    | В    | F*   |
| 224th<br>Avenue SE | А                          | А    | В    | С    | с    | D    | E    | F    |
| 225th Place<br>SE  | А                          | В    | с    | F *  | F    | F    | F    | F    |
| 228th<br>Avenue SE | F                          | F    | F    | F    | F    | F    | F    | F    |



**Option A: Center Turn Lane** 





**Option C: Large Center Median** 



**Option D: Bike Lane Buffer** 





**Option B: Separate Bike Lane** 













- 218TH AVE SE TO 228TH AVE SE COLLECTOR CONFIGURATION CITY OF SAMMAMISH SE 4TH STREET 218TH AVE SE TO 228TH AVE SE APRIL 2016

......

FEET





OPTION 1 - 30% DESIGN

CITY OF SAMMAMISH SE 4TH STREET 218TH AVE SE TO 228TH AVE SE APRIL 2016

#### FHWA Diagram of Intersection Conflict Points

With roundabouts, head-on and high-speed right angle collisions are virtually eliminated.





[Roundabout]

Potential vehicle conflict point

#### **Pedestrian Vehicle Conflicts**





Roundabouts: An Information Guide, FHWA