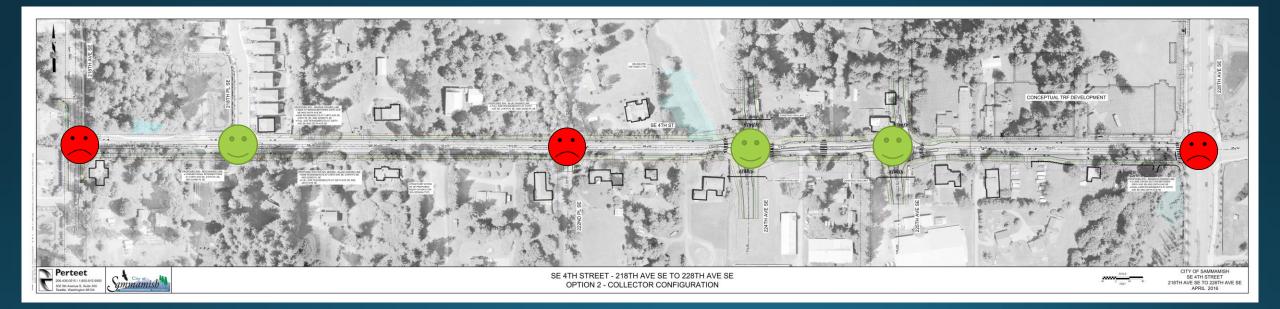

## Center Lane Option

Intersection Level of Service

**Option A: Center Turn Lane** 

**Option C: Large Center Median** 

**Option D: Bike Lane Buffer** 

**Option B: Separate Bike Lane** 

- 218TH AVE SE TO 228TH AVE SE COLLECTOR CONFIGURATION CITY OF SAMMAMISH SE 4TH STREET 218TH AVE SE TO 228TH AVE SE APRIL 2016