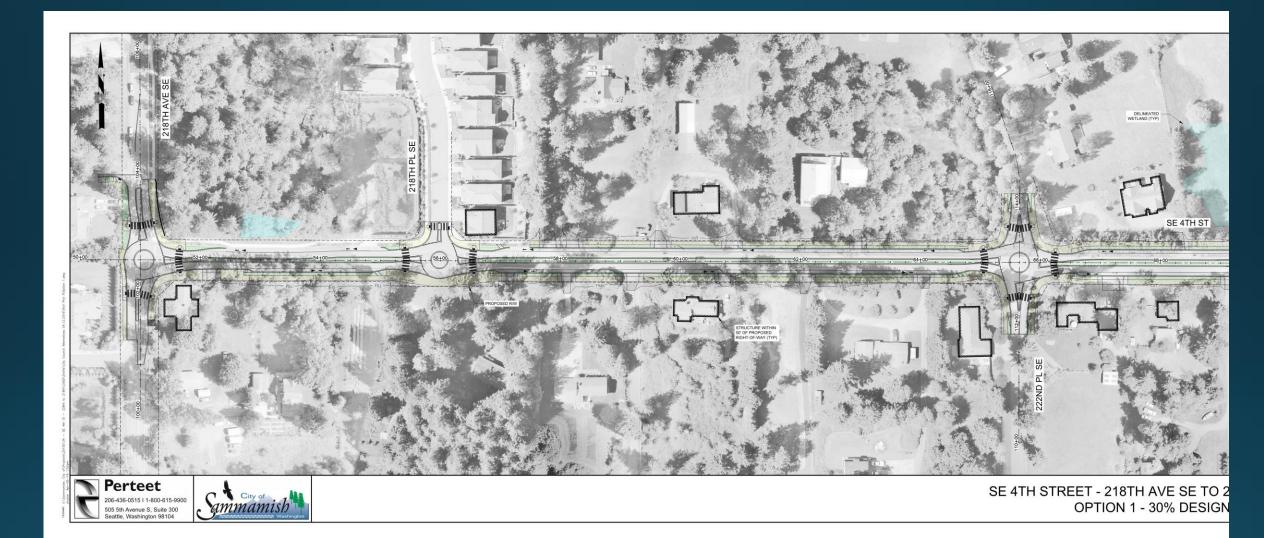

......

FEET

OPTION 1 - 30% DESIGN

CITY OF SAMMAMISH SE 4TH STREET 218TH AVE SE TO 228TH AVE SE APRIL 2016