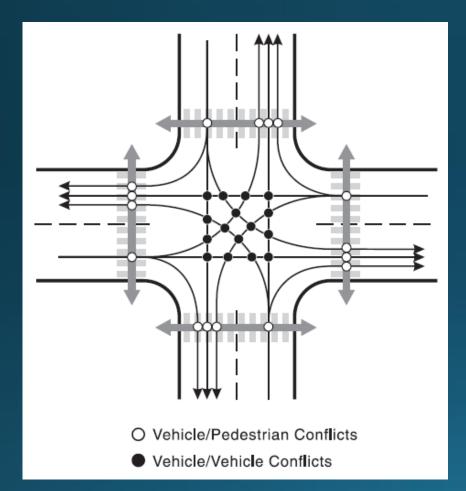

| В    | с    | F *  | F    | F    | F    | F    |
| 228th<br>Avenue SE | F                          | F    | F    | F    | F    | F    | F    | F    |



**Option A: Center Turn Lane** 





**Option C: Large Center Median** 



**Option D: Bike Lane Buffer** 





**Option B: Separate Bike Lane** 













- 218TH AVE SE TO 228TH AVE SE COLLECTOR CONFIGURATION CITY OF SAMMAMISH SE 4TH STREET 218TH AVE SE TO 228TH AVE SE APRIL 2016

......

FEET





OPTION 1 - 30% DESIGN

CITY OF SAMMAMISH SE 4TH STREET 218TH AVE SE TO 228TH AVE SE APRIL 2016

#### FHWA Diagram of Intersection Conflict Points

With roundabouts, head-on and high-speed right angle collisions are virtually eliminated.





[Roundabout]

Potential vehicle conflict point

#### **Pedestrian Vehicle Conflicts**





Roundabouts: An Information Guide, FHWA