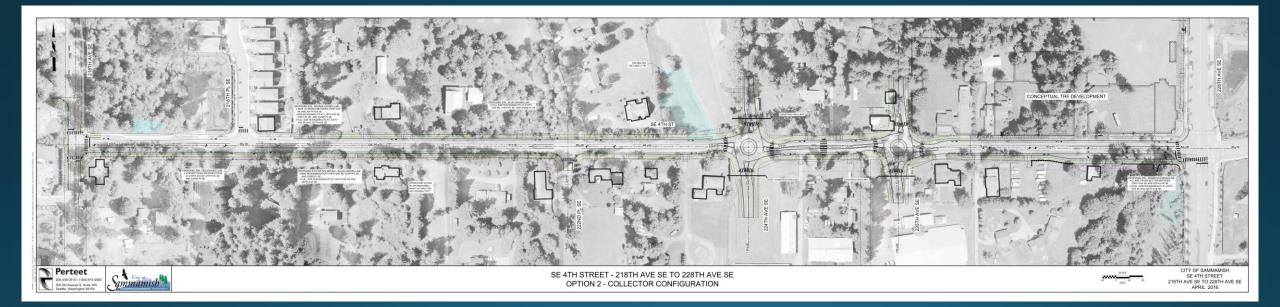

......

FEET

OPTION 1 - 30% DESIGN

CITY OF SAMMAMISH SE 4TH STREET 218TH AVE SE TO 228TH AVE SE APRIL 2016