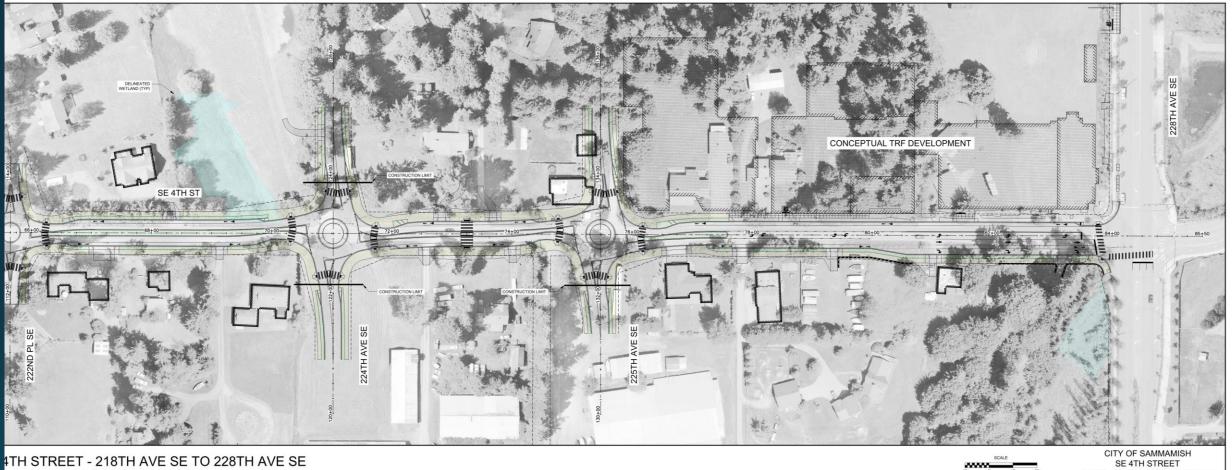

......

FEET

OPTION 1 - 30% DESIGN

CITY OF SAMMAMISH SE 4TH STREET 218TH AVE SE TO 228TH AVE SE APRIL 2016