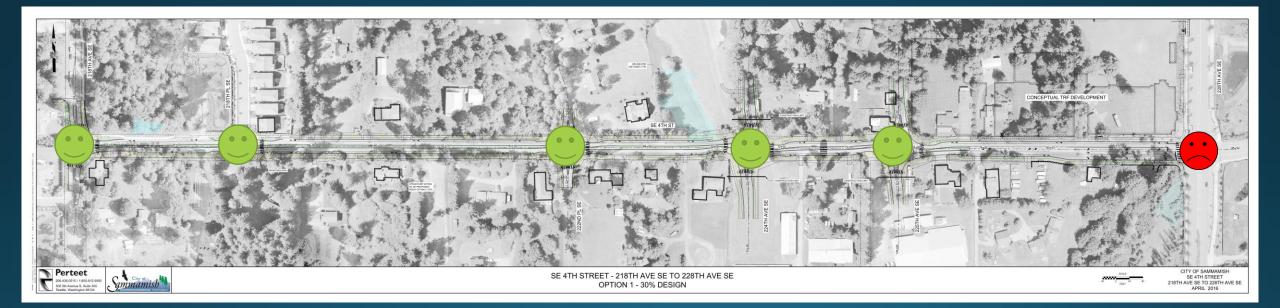

## Center Lane Option

Intersection Level of Service

**Option A: Center Turn Lane** 

**Option C: Large Center Median** 

**Option D: Bike Lane Buffer** 

**Option B: Separate Bike Lane** 

- 218TH AVE SE TO 228TH AVE SE COLLECTOR CONFIGURATION CITY OF SAMMAMISH SE 4TH STREET 218TH AVE SE TO 228TH AVE SE APRIL 2016