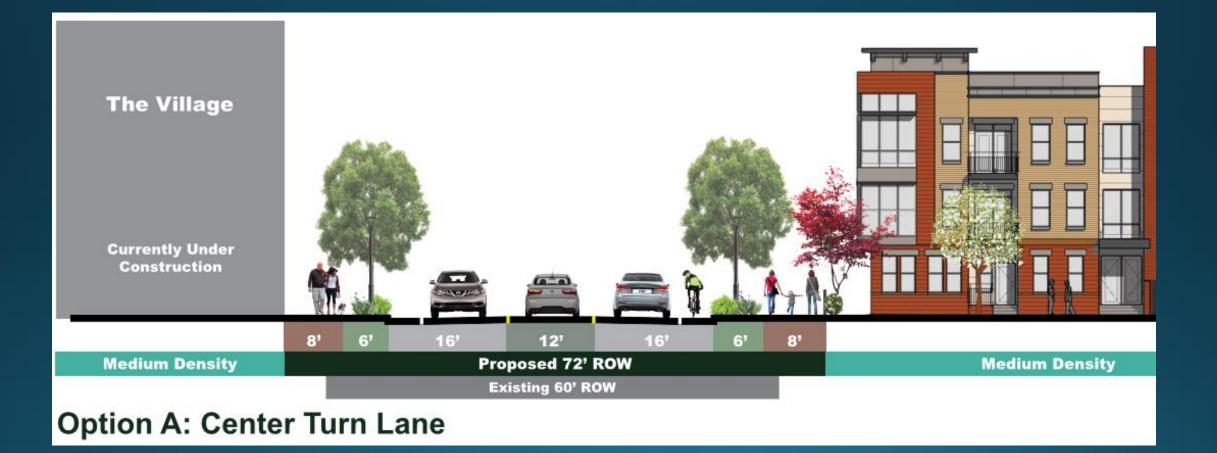

**Option A: Center Turn Lane** 

**Option C: Large Center Median** 

**Option D: Bike Lane Buffer** 

**Option B: Separate Bike Lane** 

- 218TH AVE SE TO 228TH AVE SE COLLECTOR CONFIGURATION CITY OF SAMMAMISH SE 4TH STREET 218TH AVE SE TO 228TH AVE SE APRIL 2016