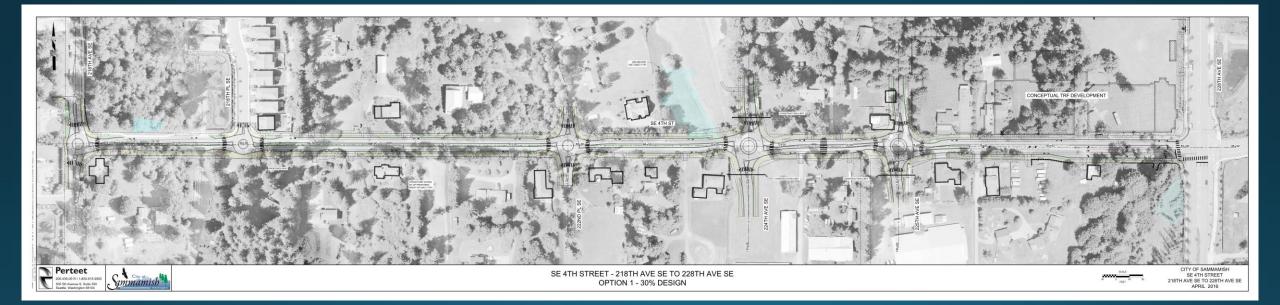

......

FEET

OPTION 1 - 30% DESIGN

CITY OF SAMMAMISH SE 4TH STREET 218TH AVE SE TO 228TH AVE SE APRIL 2016