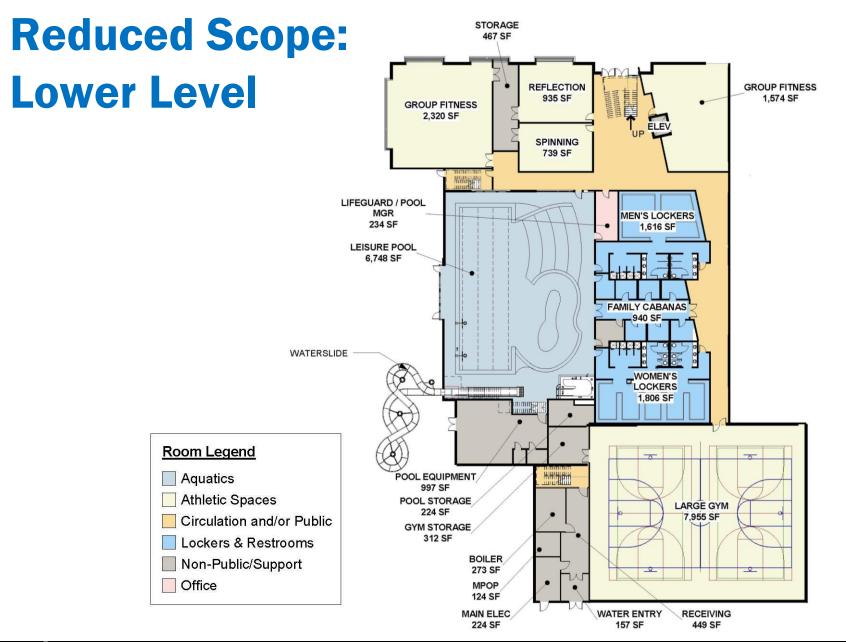

# **Reduced Scope: Upper Level**

Lounge

Office

# Reduced Scope 55,997 SF

Sammamish The