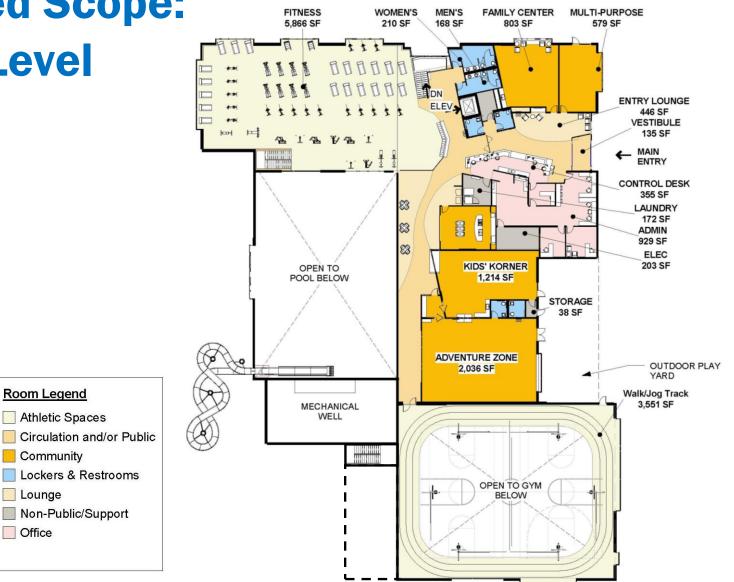

# **Reduced Scope: Upper Level**

Lounge

Office

# Reduced Scope 55,997 SF

Sammamish The