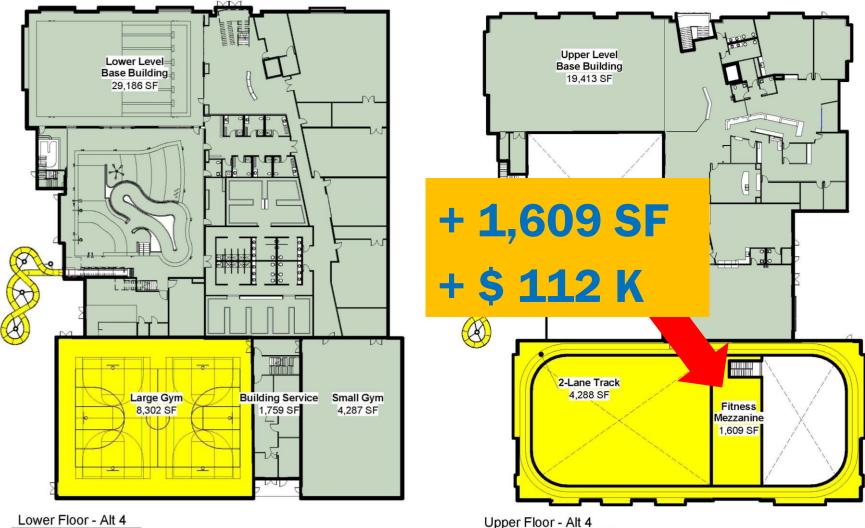

#### **Alternate #4 – Fitness Mezzanine**

BARKER RINKER SEACAT

Lower Floor - Alt 4

112,487

1,621,224