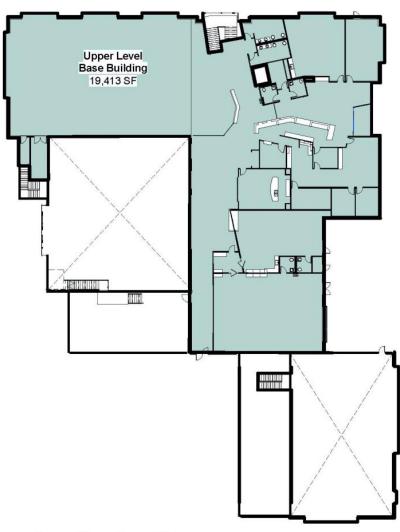

#### **Upper Level**

### Base-Building 54,645 SF

Lower Floor - Base Bid

Upper Floor - Base Bid