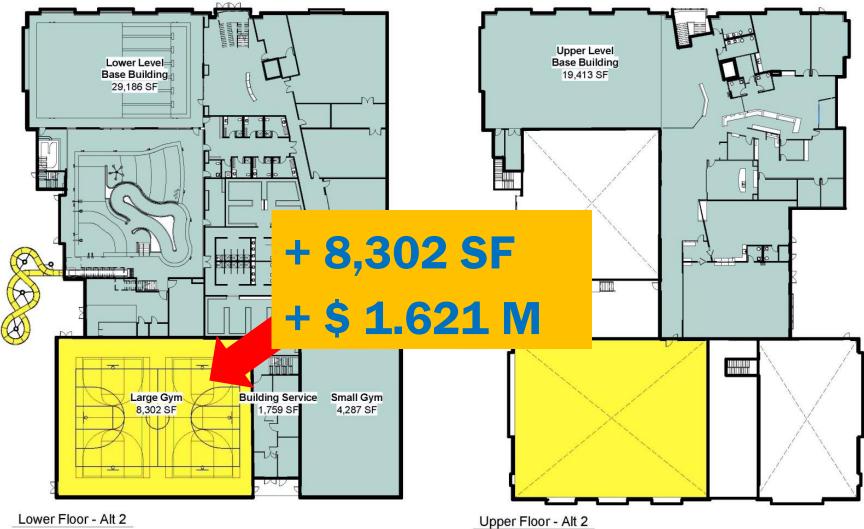

#### Alternate #2 – Large Gym

Lower Floor - Alt 2

#### \$34,504,400

\$31,927,839

\$

\$

\$

\$

472,172

370,678

112,487

1,621,224