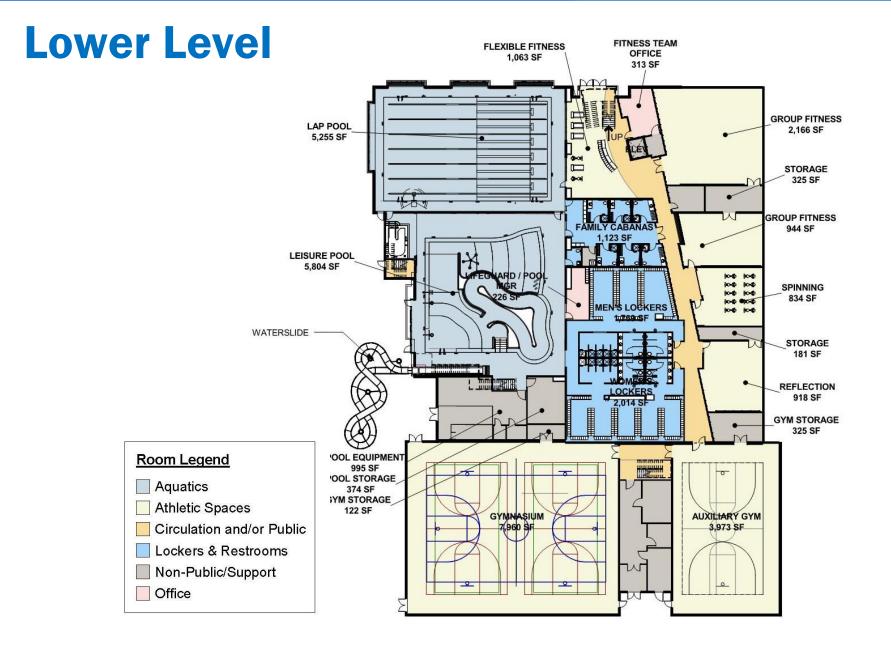

#### **Upper Level**

### Base-Building 54,645 SF

Lower Floor - Base Bid

Upper Floor - Base Bid