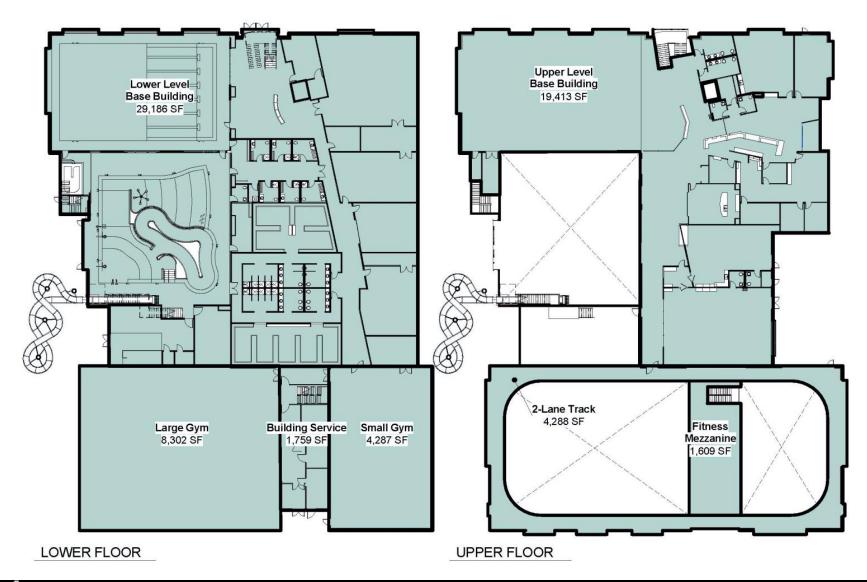

#### **Upper Level**

### Base-Building 54,645 SF

Lower Floor - Base Bid

Upper Floor - Base Bid

#### Alternate #1 – Water Slide

Upper Floor - Alt 1

Lower Floor - Alt 1

#### Alternate #2 – Large Gym

Lower Floor - Alt 2

#### Alternate #3 – 2 Lane Jog Track

Lower Floor - Alt 3

Upper Floor - Alt 3

#### **Alternate #4 – Fitness Mezzanine**

BARKER RINKER SEACAT

Lower Floor - Alt 4

#### Total Build-out 68,844 SF