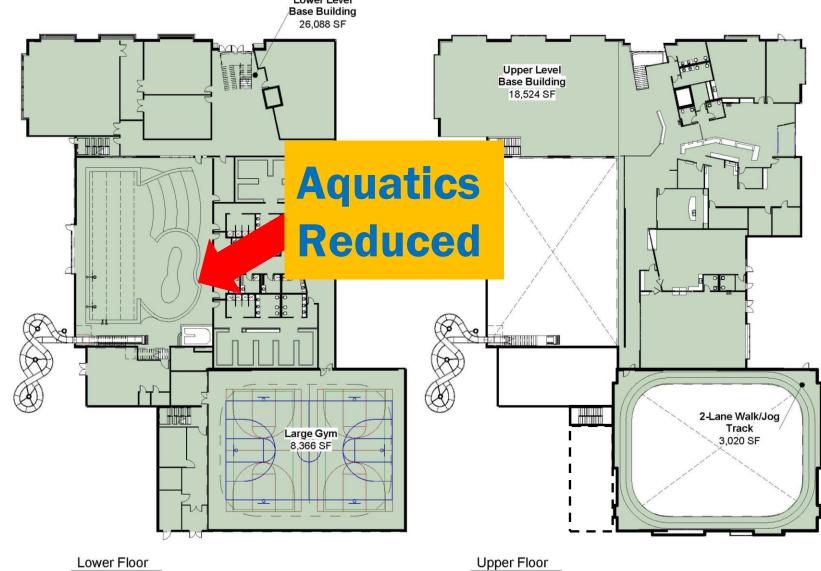

# **Reduced Scope: Upper Level**

Lounge

Office

# Reduced Scope 55,997 SF

Sammamish The