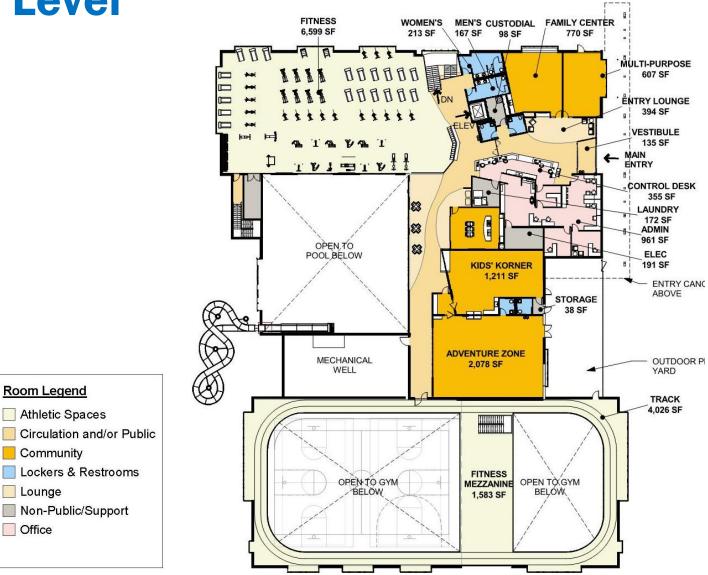

# **Community and Aquatic Center**

#### **Construction Documents** Workshop 1 November 18, 2013













#### **Objectives of the Meeting:**

- Cost Estimate Update
- Design progress

















#### **Upper Level**













### Base-Building 54,645 SF



Lower Floor - Base Bid



Upper Floor - Base Bid





#### Alternate #1 – Water Slide





Upper Floor - Alt 1



Lower Floor - Alt 1



#### Alternate #2 – Large Gym



Lower Floor - Alt 2



#### Alternate #3 – 2 Lane Jog Track



Lower Floor - Alt 3

Upper Floor - Alt 3



#### **Alternate #4 – Fitness Mezzanine**



BARKER RINKER SEACAT

Lower Floor - Alt 4



#### Total Build-out 68,844 SF







#### **PROJECT COSTS**

- Base Bid:
- Alt #1, Water Slide:
- Alt #2, Large Gym:
- Alt #3, Jog Track:
- Alt #4, Fitness Mezzanine:
- TOTAL

#### \$34,504,400

\$31,927,839

\$

\$

\$

\$

472,172

370,678

112,487

1,621,224





### **60% Design Estimate**

|                                    | 60% Design Estimate |    |            |  |  |  |  |
|-