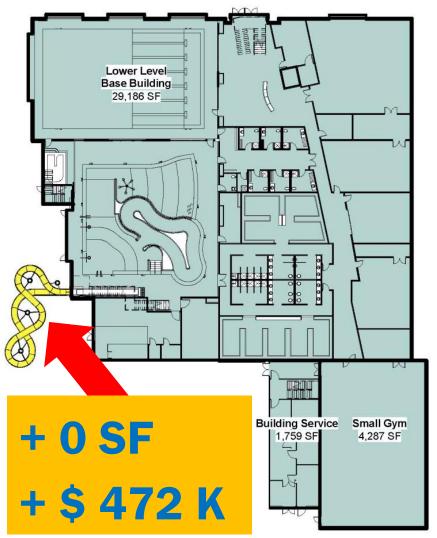

#### Alternate #1 – Water Slide

Upper Floor - Alt 1

Lower Floor - Alt 1

#### \$34,504,400

\$31,927,839

\$

\$

\$

\$

472,172

370,678