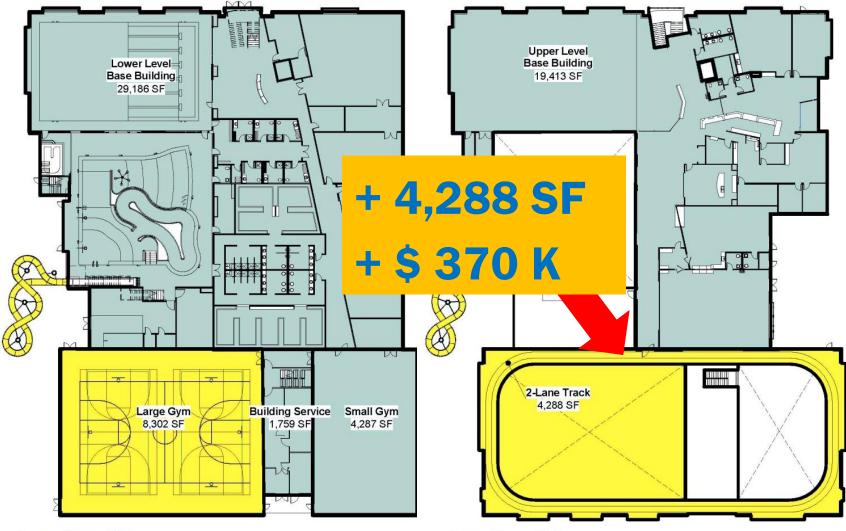

#### Alternate #3 – 2 Lane Jog Track

Lower Floor - Alt 3

Upper Floor - Alt 3

#### \$34,504,400

\$31,927,839

\$

\$

\$

\$

472,172

370,678

112,487

1,621,224