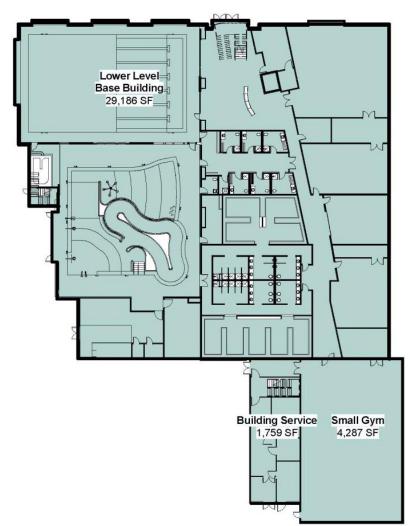

# **Community and Aquatic Center**

#### **Construction Documents** Workshop 1 November 18, 2013













#### **Objectives of the Meeting:**

- Cost Estimate Update
- Design progress

















#### **Upper Level**













### Base-Building 54,645 SF



Lower Floor - Base Bid



Upper Floor - Base Bid





#### Alternate #1 – Water Slide





Upper Floor - Alt 1



Lower Floor - Alt 1



#### Alternate #2 – Large Gym



Lower Floor - Alt 2



#### Alternate #3 – 2 Lane Jog Track



Lower Floor - Alt 3

Upper Floor - Alt 3



#### **Alternate #4 – Fitness Mezzanine**



BARKER RINKER SEACAT

Lower Floor - Alt 4



#### Total Build-out 68,844 SF







#### **PROJECT COSTS**

- Base Bid:
- Alt #1, Water Slide:
- Alt #2, Large Gym:
- Alt #3, Jog Track:
- Alt #4, Fitness Mezzanine:
- TOTAL

#### \$34,504,400

\$31,927,839

\$

\$

\$

\$

472,172

370,678

112,487

1,621,224





### **60% Design Estimate**

|                                    | 60% Design Estimate |    |            |  |  |  |  |
|------------------------------------|-----