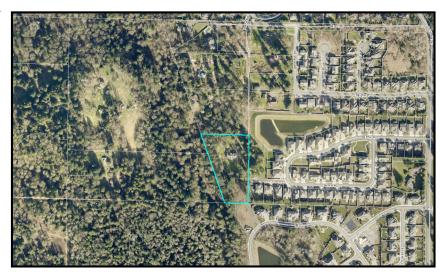

**Proposal:** The Plattor proposes to subdivide one parcel comprising approximately 2.97 acres into two single-family residential lots. The site is located to the east of Ebright Creek, west of the Greenbriar subdivision. The site is constrained by the buffer of a Type F stream (Ebright Creek) and landslide hazard area buffers.

**Project Location:** 627 208<sup>TH</sup> Avenue SE, Sammamish, WA, within the SE1/4, of Section 32, Township 25 North, Range 6 East, W.M. The property is further identified as King County Assessor Tax Parcel Number 3225069019.