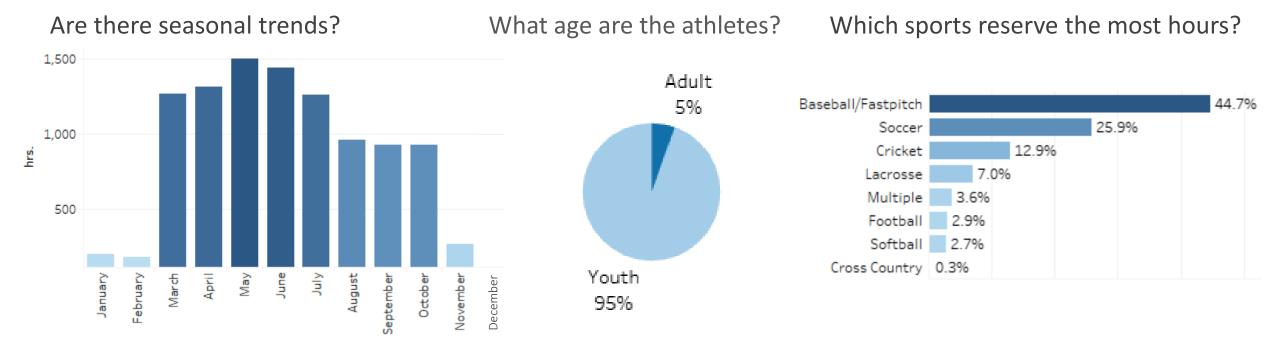

## **City-Owned/Managed Fields**

Are there seasonal trends by sport? March 2018 April 2018 September 2018 November 2018 August 2019 November 2019 Baseball/Fastpitch Cross Country Cricket Multiple Softball Football