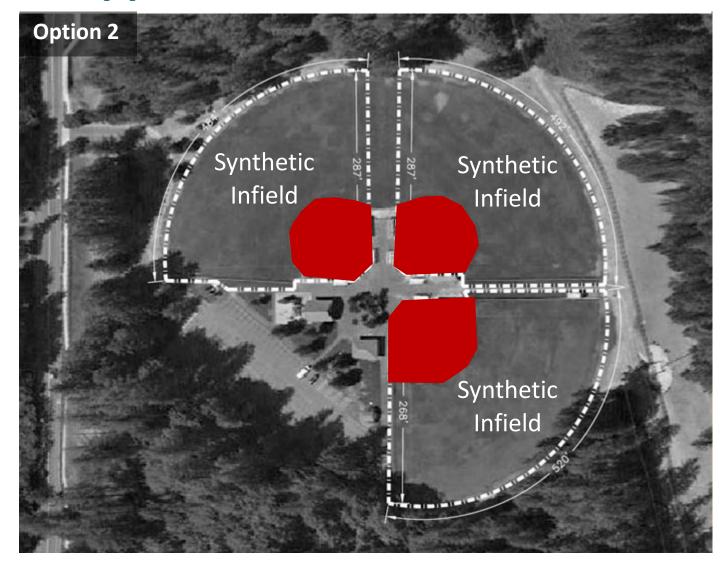

#### **Beaver Lake Park**

Master Plan adopted in 2010

#### **Benefits:**

- Additional synthetic soccer field
- Fewer rainouts, improved reliability
- City has full scheduling abilities

Potential Hours Increase: High

**Cost Estimate:** Moderate