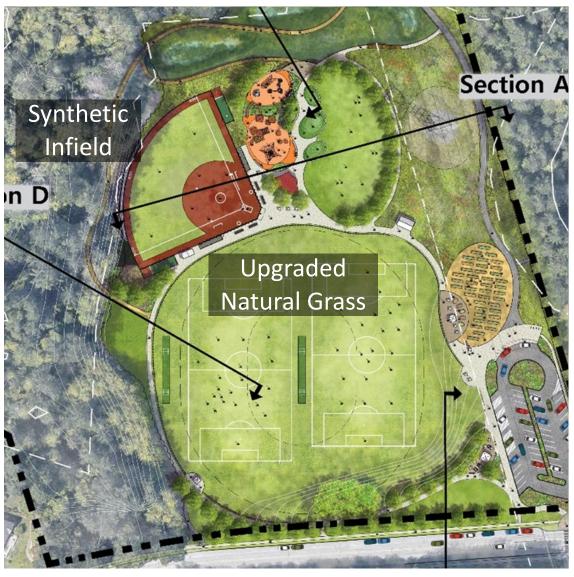

#### **East Sammamish Park**

#### **Benefits:**

- Leagues will begin to schedule multipurpose field for games
  - Currently only used for practice
  - Will relieve pressure on other fields
- Increased capacity from synthetic turf and lights
- Fewer rainouts, improved reliability
- Less daily maintenance (field prep)
- City has full scheduling abilities

Potential Hours Increase: Low - Moderate

Cost Estimate: Low - Moderate