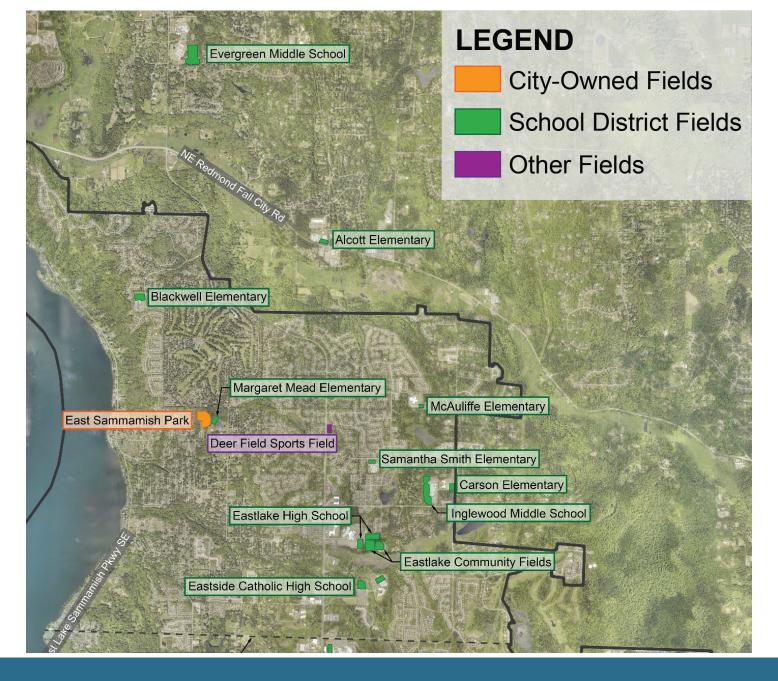

#### **Assessed Inventory**

- 13 fields owned and/or managed by City
  - Beaver Lake Park
  - East Sammamish Park
  - Klahanie Park
  - Pine Lake Park
  - Eastlake Community Fields (LWSD)
- 18 fields owned and managed by Lake Washington School District
  - City schedules 12 of these fields but does not maintain
- 16 fields owned and managed by Issaquah School District
- 3 private fields

#### City-Owned/Managed Fields (2019)

\*20-30% of field time is scheduled on weekdays, 65-100% on weekends (depends on field)