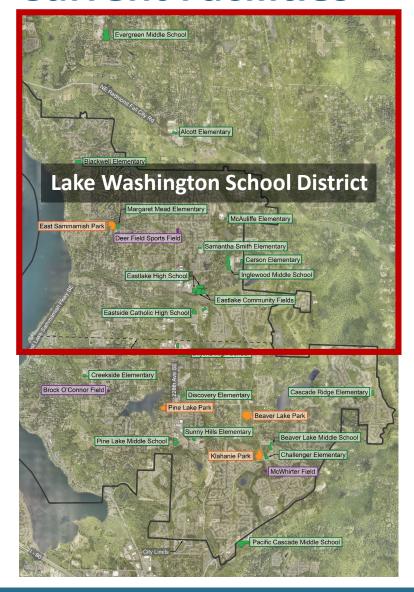

#### **Assessed Inventory**

- 13 fields owned and/or managed by City
  - Beaver Lake Park
  - East Sammamish Park
  - Klahanie Park
  - Pine Lake Park
  - Eastlake Community Fields (LWSD)
- 18 fields owned and managed by Lake Washington School District
  - City schedules 12 of these fields but does not maintain
- 16 fields owned and managed by Issaquah School District
- 3 private fields

#### City-Owned/Managed Fields (2019)

\*20-30% of field time is scheduled on weekdays, 65-100% on weekends (depends on field)