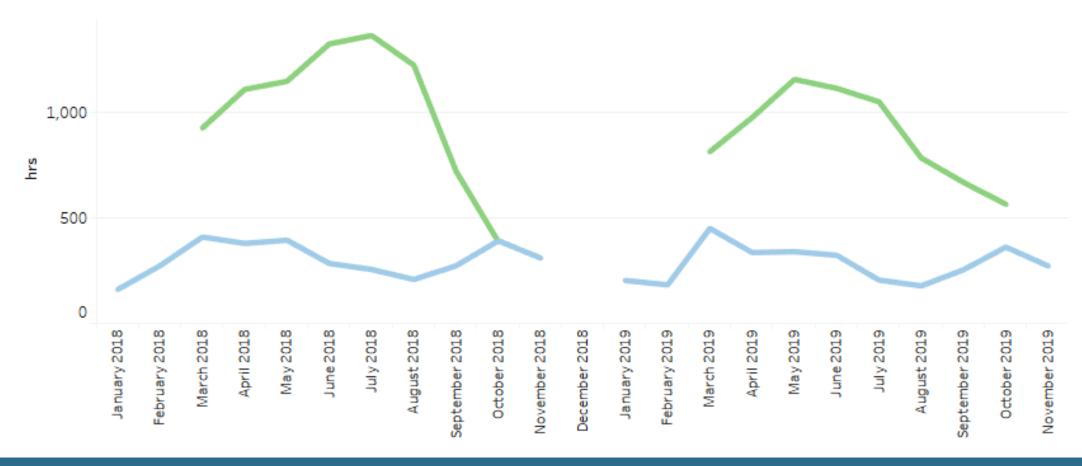

## **City-Owned/Managed Fields**

Are there seasonal trends by sport? March 2018 April 2018 September 2018 November 2018 August 2019 November 2019 Baseball/Fastpitch Cross Country Cricket Multiple Softball Football