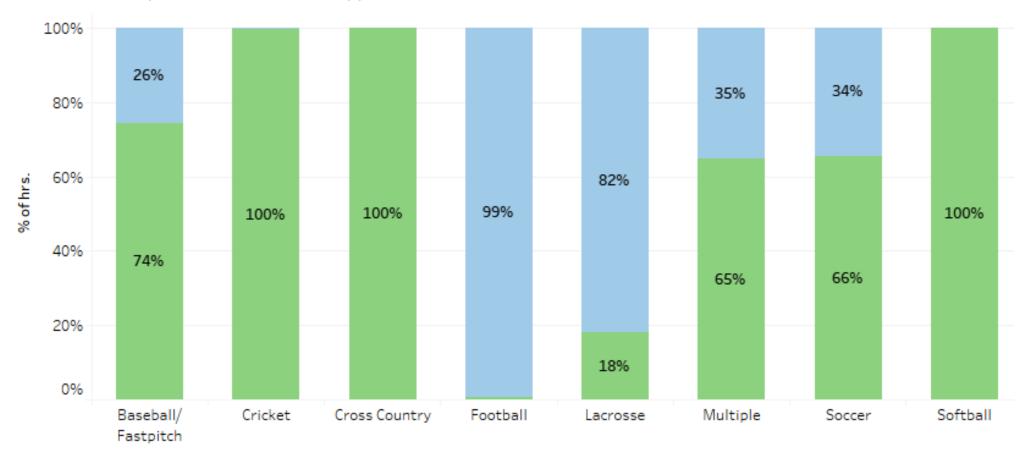

#### City-Owned/Managed Fields (2019)

Artificial

Natural

Do different sports use certain types of fields?

### **City-Owned/Managed Fields**

Artificial

Natural

Which types of fields are used during the fall and winter?

#### City-Owned/Managed Fields (2019)

Artificial

Natural