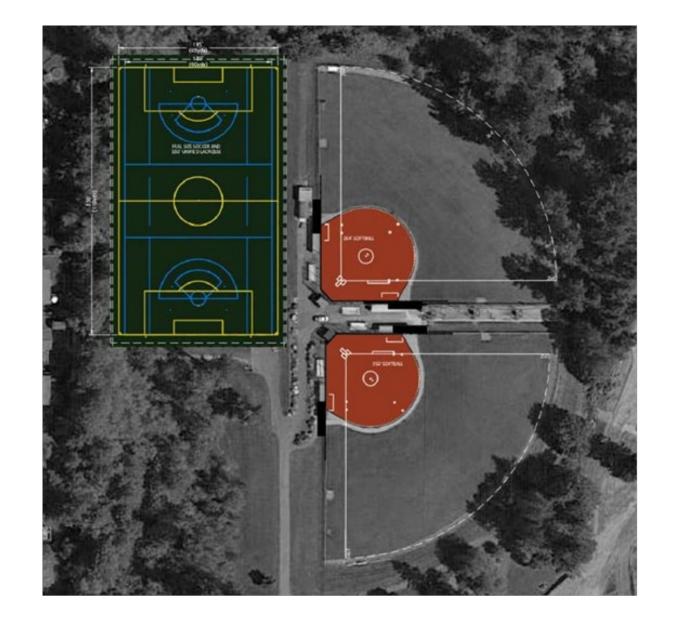

#### **East Sammamish Park**

#### **Benefits:**

- Leagues will begin to schedule multipurpose field for games
  - Currently only used for practice
  - Will relieve pressure on other fields
- Increased capacity from synthetic turf and lights
- Fewer rainouts, improved reliability
- Less daily maintenance (field prep)
- City has full scheduling abilities

Potential Hours Increase: Low - Moderate

Cost Estimate: Low - Moderate