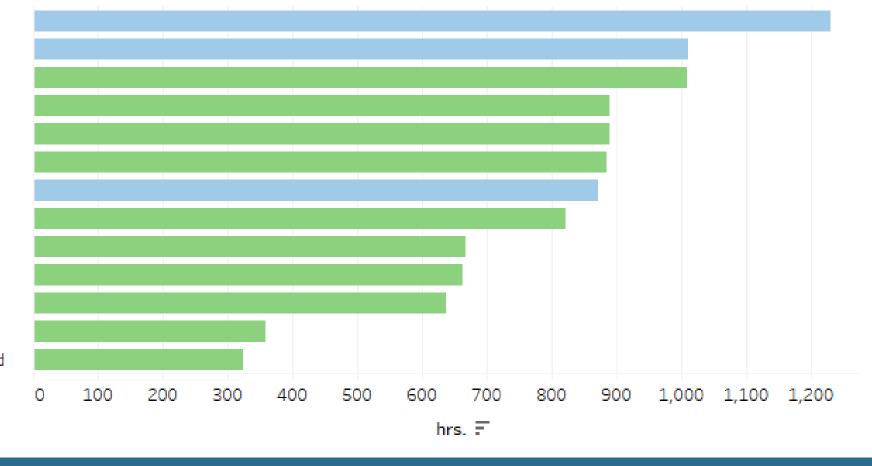

#### Which fields are used the most?

Eastlake Community Field #3

Eastlake Community Field #1

Klahanie Field #1

East Sammamish Baseball Field #2

Klahanie Field #2

East Sammamish Baseball Field #1

Eastlake Community Field #2

Pine Lake Multipurpose Field

Beaver Lake Baseball Field #3

Beaver Lake Baseball Field #1

Beaver Lake Baseball Field #2

Klahanie Baseball Field

East Sammamish Multipurpose Field