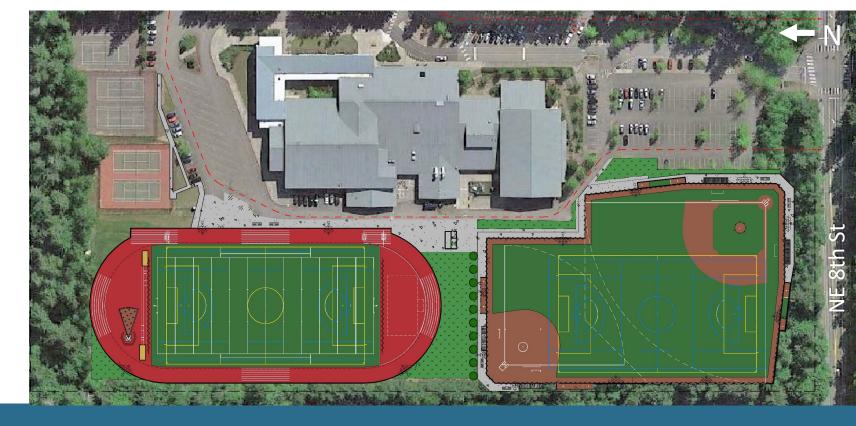

#### Inglewood Middle School: Option 1 – Parks CIP

- 1 synthetic turf multi-purpose field accommodating:
  - Soccer
  - Unified lacrosse
- Lighting
- Restroom with storage
- Stormwater improvements
- LWSD request: 6 lane running track

Potential Hours Increase: Moderate

**Cost Estimate:** Moderate

### Inglewood Middle School: Option 2 - Reconfiguration

- 2 synthetic turf multi-purpose fields accommodating:
  - Soccer
  - Unified lacrosse
- 1 softball field
- 1 baseball field
- Lighting
- Restroom with storage
- Stormwater improvements
- LWSD request: 6 lane running track

Potential Hours Increase: High

Cost Estimate: High

**Inglewood Middle School: Anticipated Project Costs** 

|                                 | Option 1                  | Option 2                       |
|---------------------------------|---------------------------|--------------------------------|
| Running Track*                  | \$1.4 - \$1.7M            | \$1.4 - \$1.7M                 |
| Multi-purpose Field 1           | \$2.8 - \$3.3M            | \$2.8 - \$3.3M                 |
| Multi-purpose Field 2           |                           | \$4.4 - \$5.3M                 |
| Construction Costs Design Costs | \$4.2 - \$5M<br>\$375,000 | \$8.6 - \$10.3M**<br>\$605,000 |