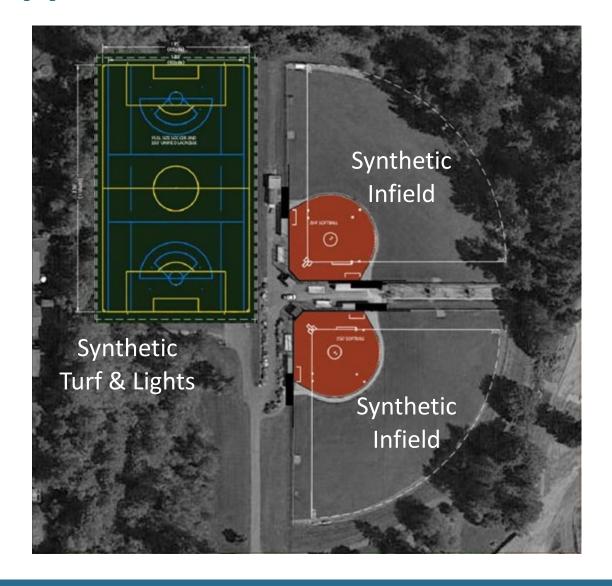

#### **East Sammamish Park**

#### **Benefits:**

- Leagues will begin to schedule multipurpose field for games
  - Currently only used for practice
  - Will relieve pressure on other fields
- Increased capacity from synthetic turf and lights
- Fewer rainouts, improved reliability
- Less daily maintenance (field prep)
- City has full scheduling abilities

Potential Hours Increase: Low - Moderate

Cost Estimate: Low - Moderate