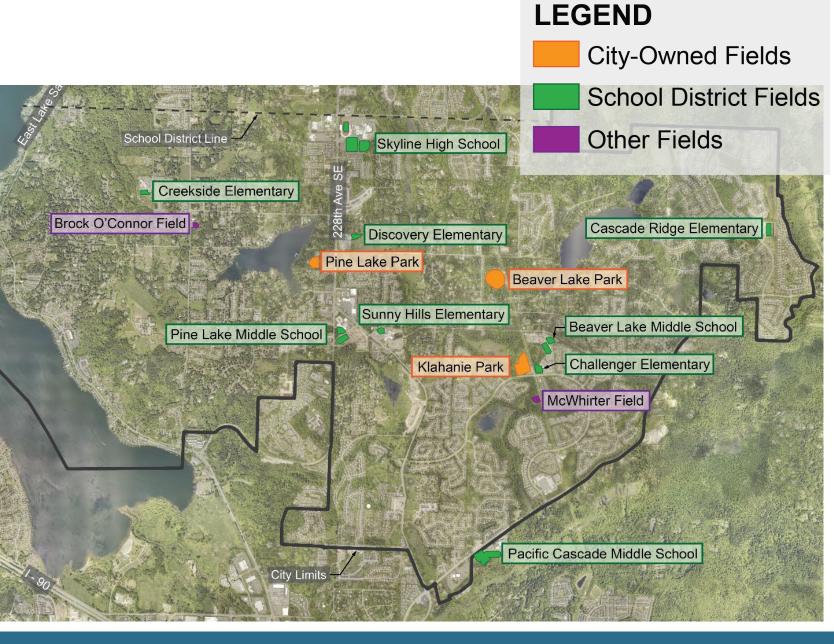

#### **Assessed Inventory**

- 13 fields owned and/or managed by City
  - Beaver Lake Park
  - East Sammamish Park
  - Klahanie Park
  - Pine Lake Park
  - Eastlake Community Fields (LWSD)
- 18 fields owned and managed by Lake Washington School District
  - City schedules 12 of these fields but does not maintain
- 16 fields owned and managed by Issaquah School District
- 3 private fields

#### City-Owned/Managed Fields (2019)

\*20-30% of field time is scheduled on weekdays, 65-100% on weekends (depends on field)