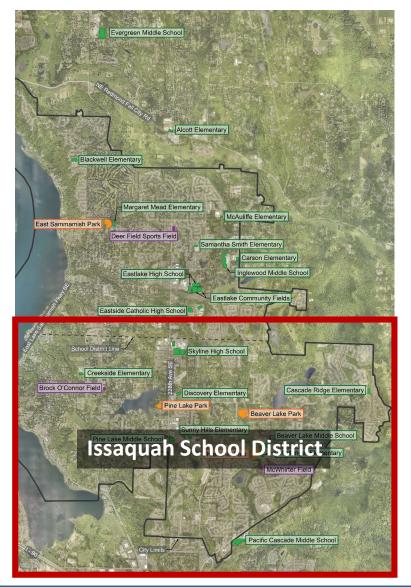

#### **Assessed Inventory**

- 13 fields owned and/or managed by City
  - Beaver Lake Park
  - East Sammamish Park
  - Klahanie Park
  - Pine Lake Park
  - Eastlake Community Fields (LWSD)
- 18 fields owned and managed by Lake Washington School District
  - City schedules 12 of these fields but does not maintain
- 16 fields owned and managed by Issaquah School District
- 3 private fields

#### City-Owned/Managed Fields (2019)

\*20-30% of field time is scheduled on weekdays, 65-100% on weekends (depends on field)