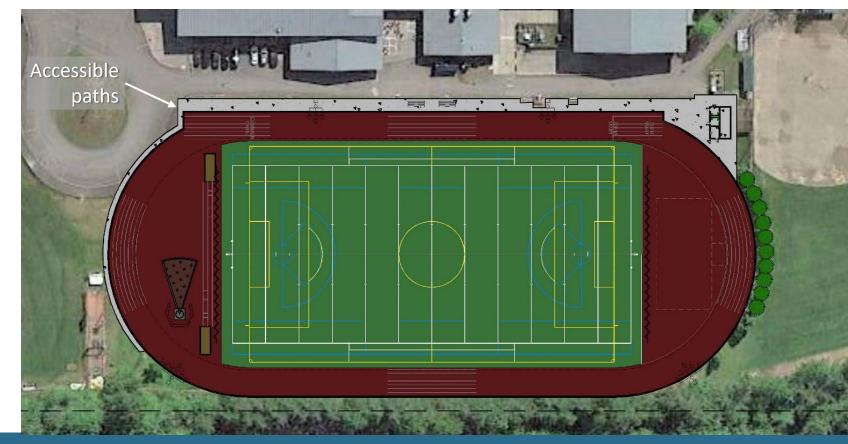

#### Inglewood Middle School: Option 1 – Parks CIP

- 1 synthetic turf multi-purpose field accommodating:
  - Soccer
  - Unified lacrosse
- Lighting
- Restroom with storage
- Stormwater improvements
- LWSD request: 6 lane running track

Potential Hours Increase: Moderate

**Cost Estimate:** Moderate