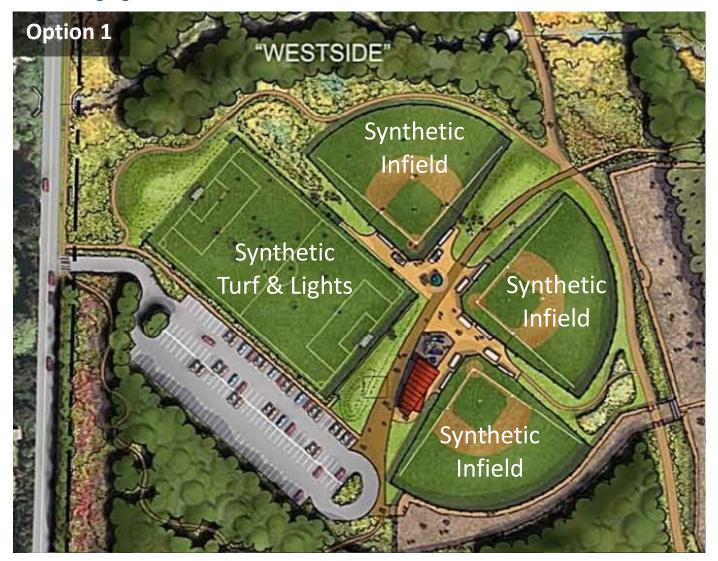

#### Inglewood Middle School: Option 1 – Parks CIP

- 1 synthetic turf multi-purpose field accommodating:
  - Soccer
  - Unified lacrosse
- Lighting
- Restroom with storage
- Stormwater improvements
- LWSD request: 6 lane running track

Potential Hours Increase: Moderate

**Cost Estimate:** Moderate

### Inglewood Middle School: Option 2 - Reconfiguration

- 2 synthetic turf multi-purpose fields accommodating:
  - Soccer
  - Unified lacrosse
- 1 softball field
- 1 baseball field
- Lighting
- Restroom with storage
- Stormwater improvements
- LWSD request: 6 lane running track

Potential Hours Increase: High

Cost Estimate: High

**Inglewood Middle School: Anticipated Project Costs** 

|                                 | Option 1                  | Option 2                       |
|---------------------------------|---------------------------|--------------------------------|
| Running Track*                  | \$1.4 - \$1.7M            | \$1.4 - \$1.7M                 |
| Multi-purpose Field 1           | \$2.8 - \$3.3M            | \$2.8 - \$3.3M                 |
| Multi-purpose Field 2           |                           | \$4.4 - \$5.3M                 |
| Construction Costs Design Costs | \$4.2 - \$5M<br>\$375,000 | \$8.6 - \$10.3M**<br>\$605,000 |