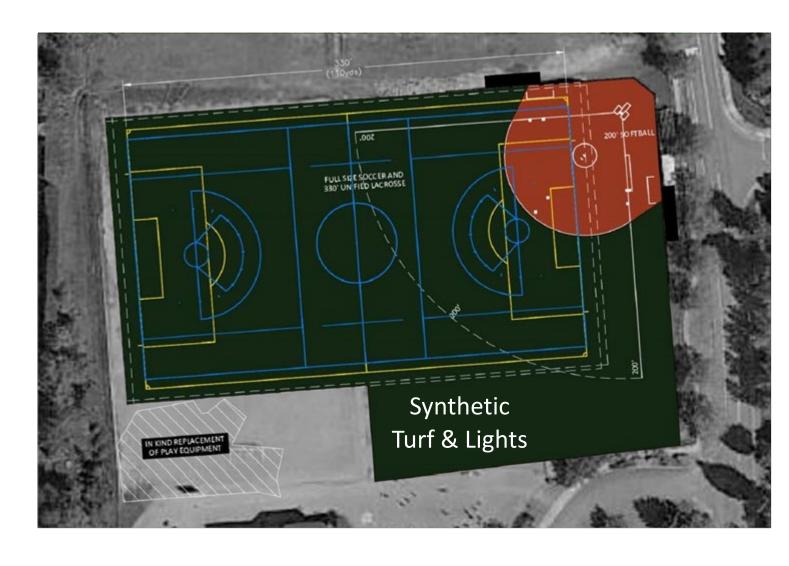

### Inglewood Middle School: Option 2 - Reconfiguration

- 2 synthetic turf multi-purpose fields accommodating:
  - Soccer
  - Unified lacrosse
- 1 softball field
- 1 baseball field
- Lighting
- Restroom with storage
- Stormwater improvements
- LWSD request: 6 lane running track

Potential Hours Increase: High

Cost Estimate: High

**Inglewood Middle School: Anticipated Project Costs** 

|                                 | Option 1                  | Option 2                       |
|---------------------------------|---------------------------|--------------------------------|
| Running Track*                  | \$1.4 - \$1.7M            | \$1.4 - \$1.7M                 |
| Multi-purpose Field 1           | \$2.8 - \$3.3M            | \$2.8 - \$3.3M                 |
| Multi-purpose Field 2           |                           | \$4.4 - \$5.3M                 |
| Construction Costs Design Costs | \$4.2 - \$5M<br>\$375,000 | \$8.6 - \$10.3M**<br>\$605,000 |