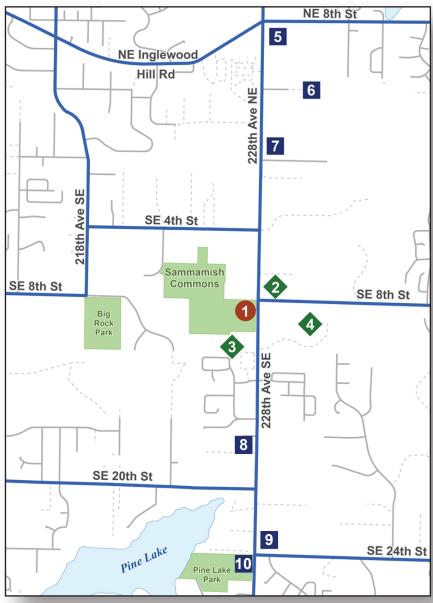

## **Event Parking**

- City Hall ADA Parking Only
- \$5 Paid Parking
- Free Parking

|    | Lot                             | Address           | Distance                    | Walk Time  |
|----|---------------------------------|-------------------|-----------------------------|------------|
| 1  | Sammamish City Hall             | 801 228th Ave SE  | ADA accessible parking only |            |
| 2  | Sammamish Hills Lutheran Church | 22818 SE 8th St   | 0.10 miles                  | 4 minutes  |
| 3  | Mary Queen of Peace             | 1121 228th Ave SE | 0.3 miles                   | 6 minutes  |
| 4  | Skyline High School             | 1122 228th Ave SE | 0.3 miles                   | 7 minutes  |
| 5  | Sammamish Highlands Center      | 530 228th Ave NE  | 1.1 miles                   | 21 minutes |
| 6  | Eastlake High School            | 400 228th Ave NE  | 1.1 miles                   | 23 minutes |
| 7  | Central Washington University   | 120 228th Ave NE  | 0.8 miles                   | 15 minutes |
| 8  | Pine Lake Covenant Church       | 1715 228th Ave SE | 0.6 miles                   | 12 minutes |
| 9  | Discovery Elementary School     | 2300 228th Ave SE | 1.0 mile                    | 20 minutes |
| 10 | Pine Lake Park                  | 2401 228th Ave SE | 1.2 miles                   | 23 minutes |