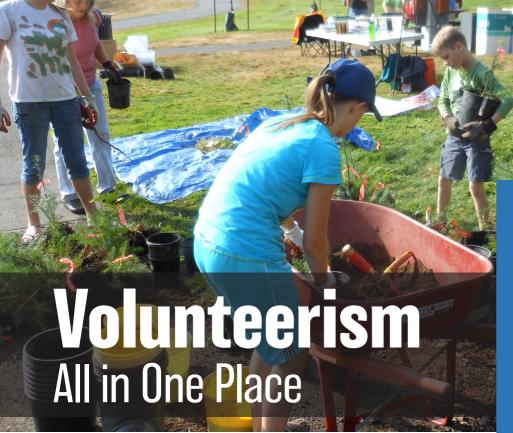

## Get Involved in 2024! Volunteer your time and talents to support City of Sammamish events and projects!

One-time or ongoing opportunities are available to fit your schedule. Volunteering is a great way to connect with community members and make a difference where you live. Please visit https://sammamish. galaxydigital.com for details on opportunities in the community, ability connect with other volunteers and an account to keep track of your data too.

Our volunteer program is designed to bring volunteers and staff together to assure the success of City programs and services. Volunteers provide valuable support and assistance to the public in a variety of programs and services throughout many City Departments.

If your organization would like to volunteer as a group, please contact Sebastian Ritacco sritacco@sammamish.us and Francine Sanchez fsanchez@sammamish.us to set up a group volunteer opportunity.