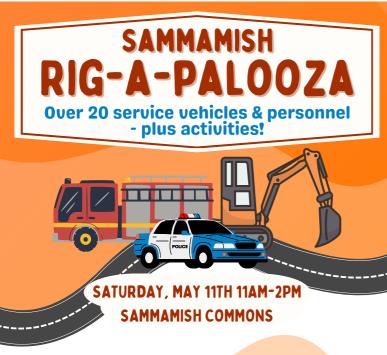

## Rig-A-Palooza

Come explore vehicles while interacting with community helpers to discover how they keep our city safe, clean and FUN-ctioning! Food trucks, bouncy houses, balloon artists and face painting will be available for the kids! All activities are free.

Saturday, May 11, 2024 11:00am - 2:00pm Sammamish Commons Plaza, (801 228 Ave SE, Sammamish)