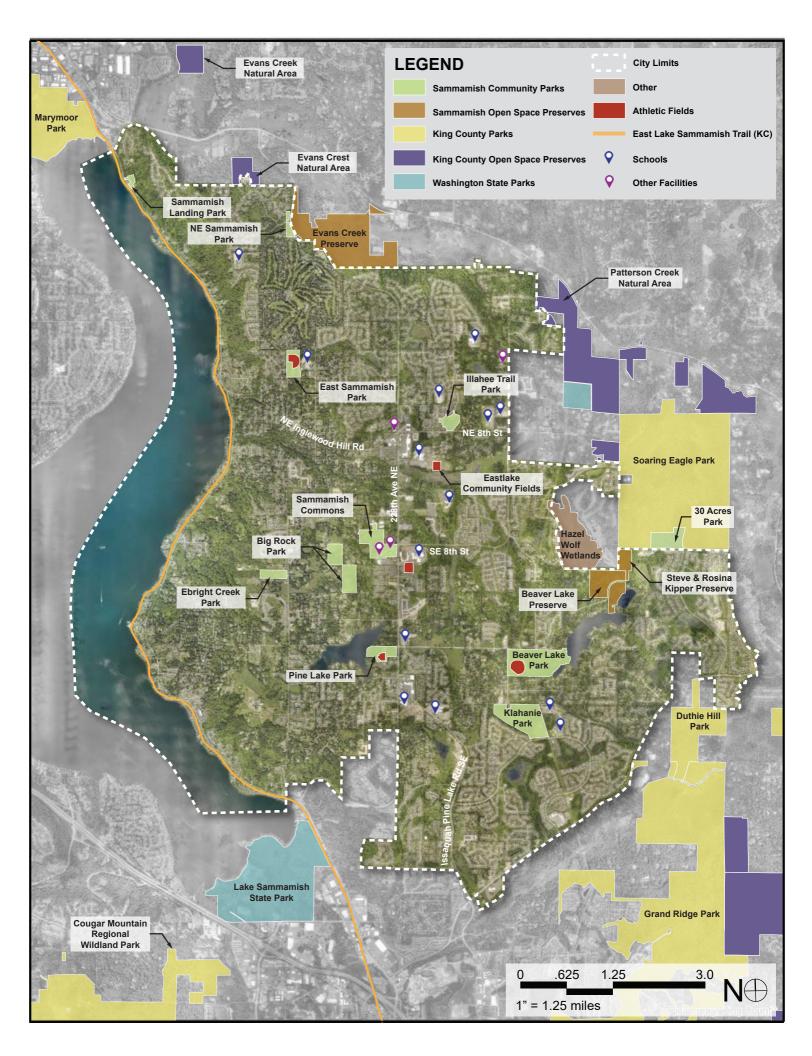

## **Beaver Lake**

Beaver Lake is a low to moderately physically challenging 83-acre Park. Many of the trails are wide and flat, accessible by people of most abilities, although very few of these paths are paved and instead are gravel- or dirt-covered. The park offers a relatively small number of options for hiking in wooded trails, but includes wider paths to access adjacent woods and fields near a fenced off-leash dog area. The area we utilize for camp home base is a large covered patio space next to the lake and a short walk to the restrooms. As the restrooms are located behind another building, campers must be prepared to stay with their group and use restrooms as directed during designated restroom stops to ensure everyone's safety. This park is very popular with the neighborhood community, next to a large lake, and our main space is a wide open grassy playfield, so this site best serves campers who are who can self-manage staying with their group and inside the marked boundaries of our camp.