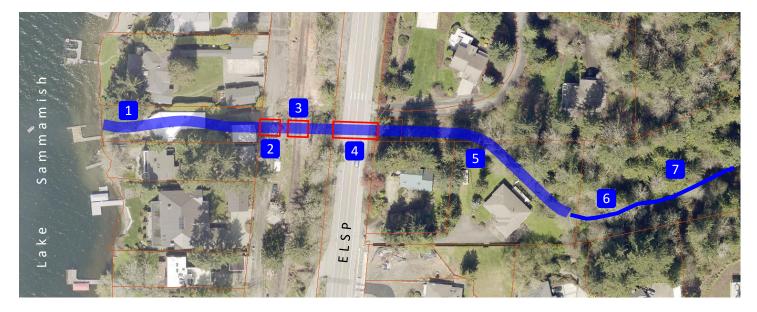

## **Project Elements**

- 1. Stream relocated onto City-owned property (City project element).
- 2. Stream through new culvert at East Lake Sammamish Shore Lane NE (King County project element).
- 3. Stream through new culvert at East Lake Sammamish Regional Trail (King County project element).
- 4. Stream through new bridge at East Lake Sammamish Parkway NE (City project element).
- 5. Stream reconstructed through property along existing stream alignment (City project element).
- 6. Retain existing stream channel.
- 7. Remove diversion dam (City project element). Provides access to 2,600 feet of upstream spawning habitat.