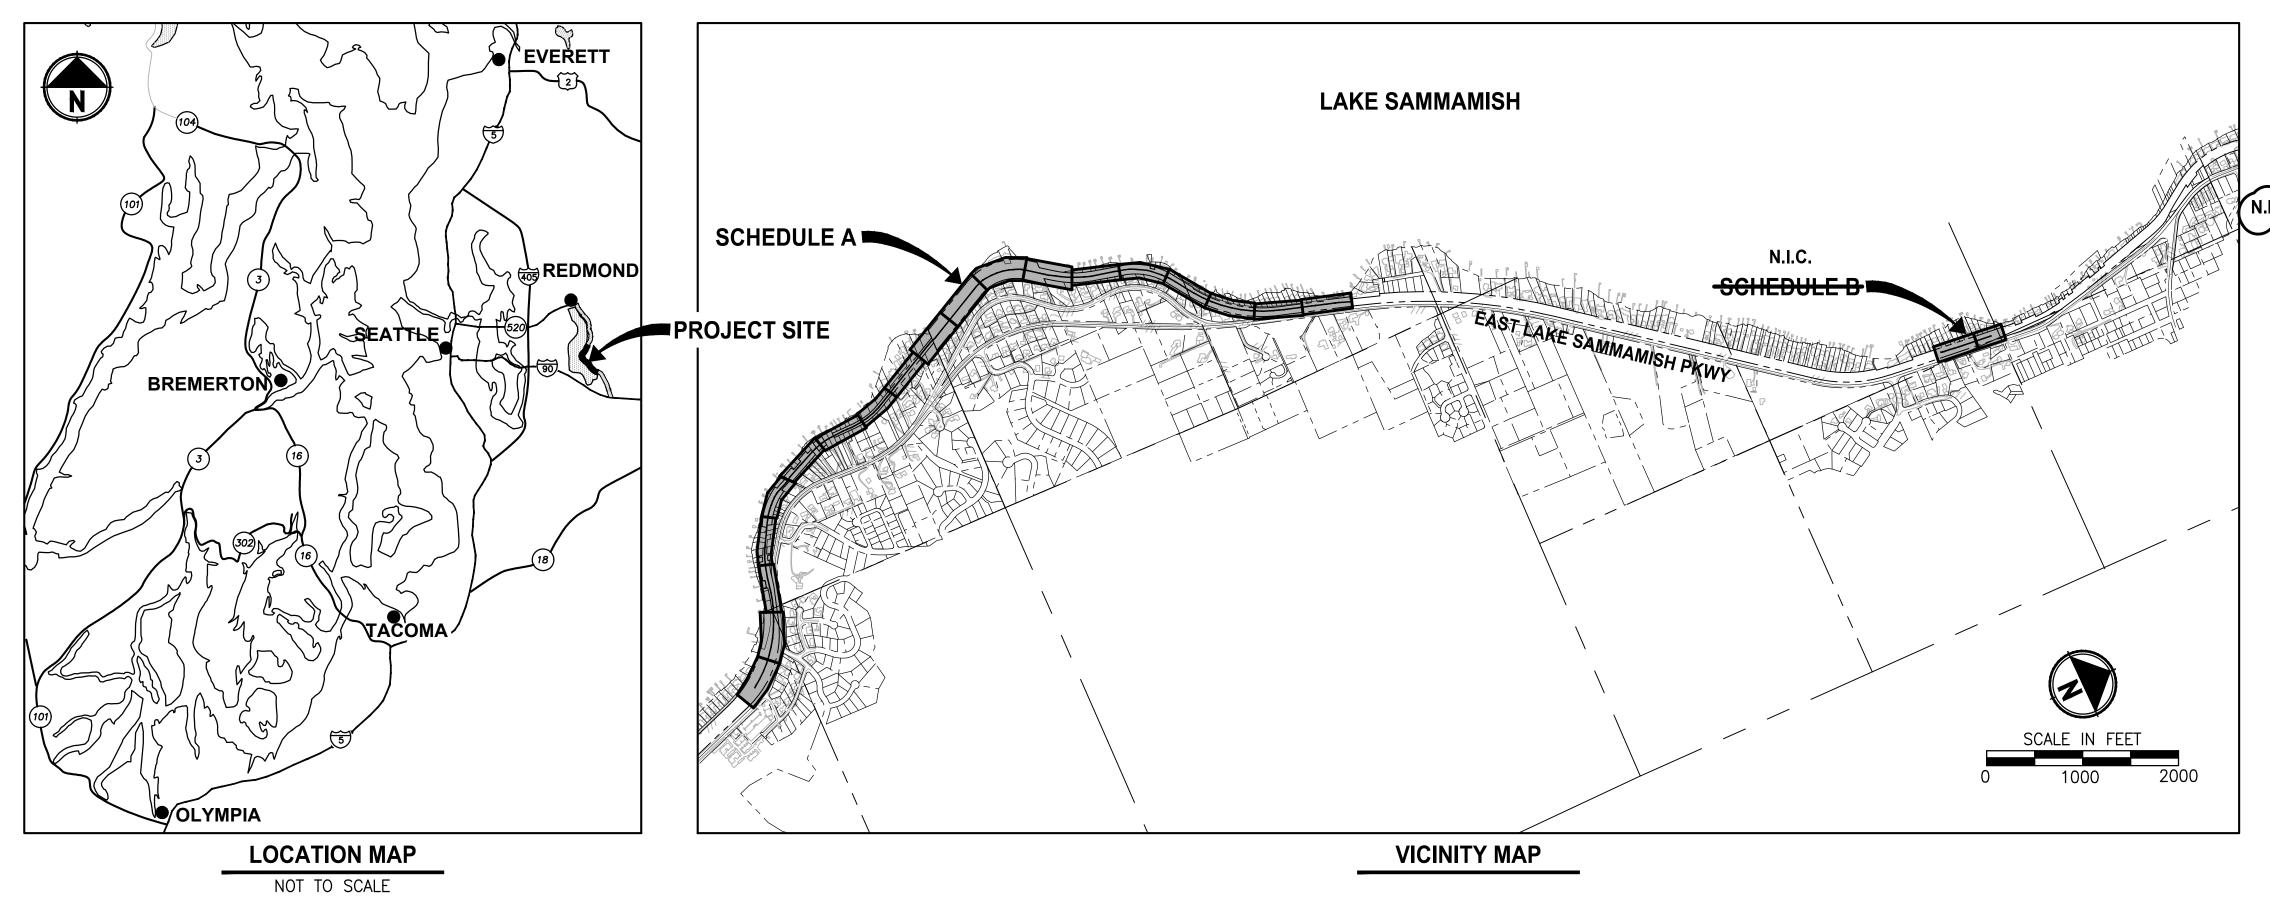

## East Lake Sammamish Master Plan Trail, South Sammamish Segment B

Schedule A: SE 33rd Street to Driveway 9

Schedule B: George Davis Creek NILC.

King County, Washington

**MASTER INDEX TO DRAWINGS** SE 33RD STREET TO DRIVEWAY 9 | SHEETS 2 TO 160

### East Lake Sammamish Master Plan Trail, South Sammamish Segment B - Phase 1 Schedule A: SE 33rd Street to Driveway 9 King County, Washington

#### **VICINITY MAP**