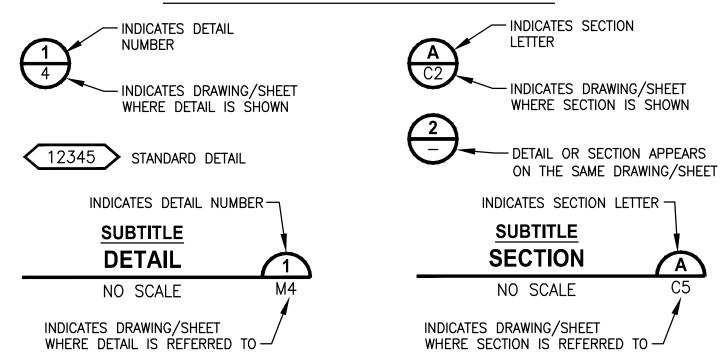

#### **DETAIL AND SECTION DESIGNATION**

|                            | CITY OF SAMMAMISH APPROVAL |                                                                                                                                                             |  |  |  |
|----------------------------|----------------------------|-------------------------------------------------------------------------------------------------------------------------------------------------------------|--|--|--|
|                            |                            |                                                                                                                                                             |  |  |  |
|                            |                            | CITY OF SAMMAMISH PUBLIC WORKS DEVELOPMENT REVIEW                                                                                                           |  |  |  |
| PLANNING DEPT. APPROVAL    |                            | These drawings have been reviewed for compliance                                                                                                            |  |  |  |
| BY: ABaty DATE: 06/10/2021 |                            | with City of Sammamish Clearing and Grading and<br>Stormwater requirements and also in accordance with<br>the requirements as established in the Settlement |  |  |  |
|                            | Community Deve             | Agreement between King County vs. City of Sammamish No. C17-0921 JCC and King County vs. City of Sammamish No. 17-2-29922-7 SEA and have                    |  |  |  |
| ,                          |                            | been deemed ACCEPTABLE. The reviewer accepts no responsibility for any errors and/or omissions made by the preparer of these drawings.                      |  |  |  |
|                            |                            | 10 June 2021                                                                                                                                                |  |  |  |
|                            |                            | I COULD LOLI                                                                                                                                                |  |  |  |