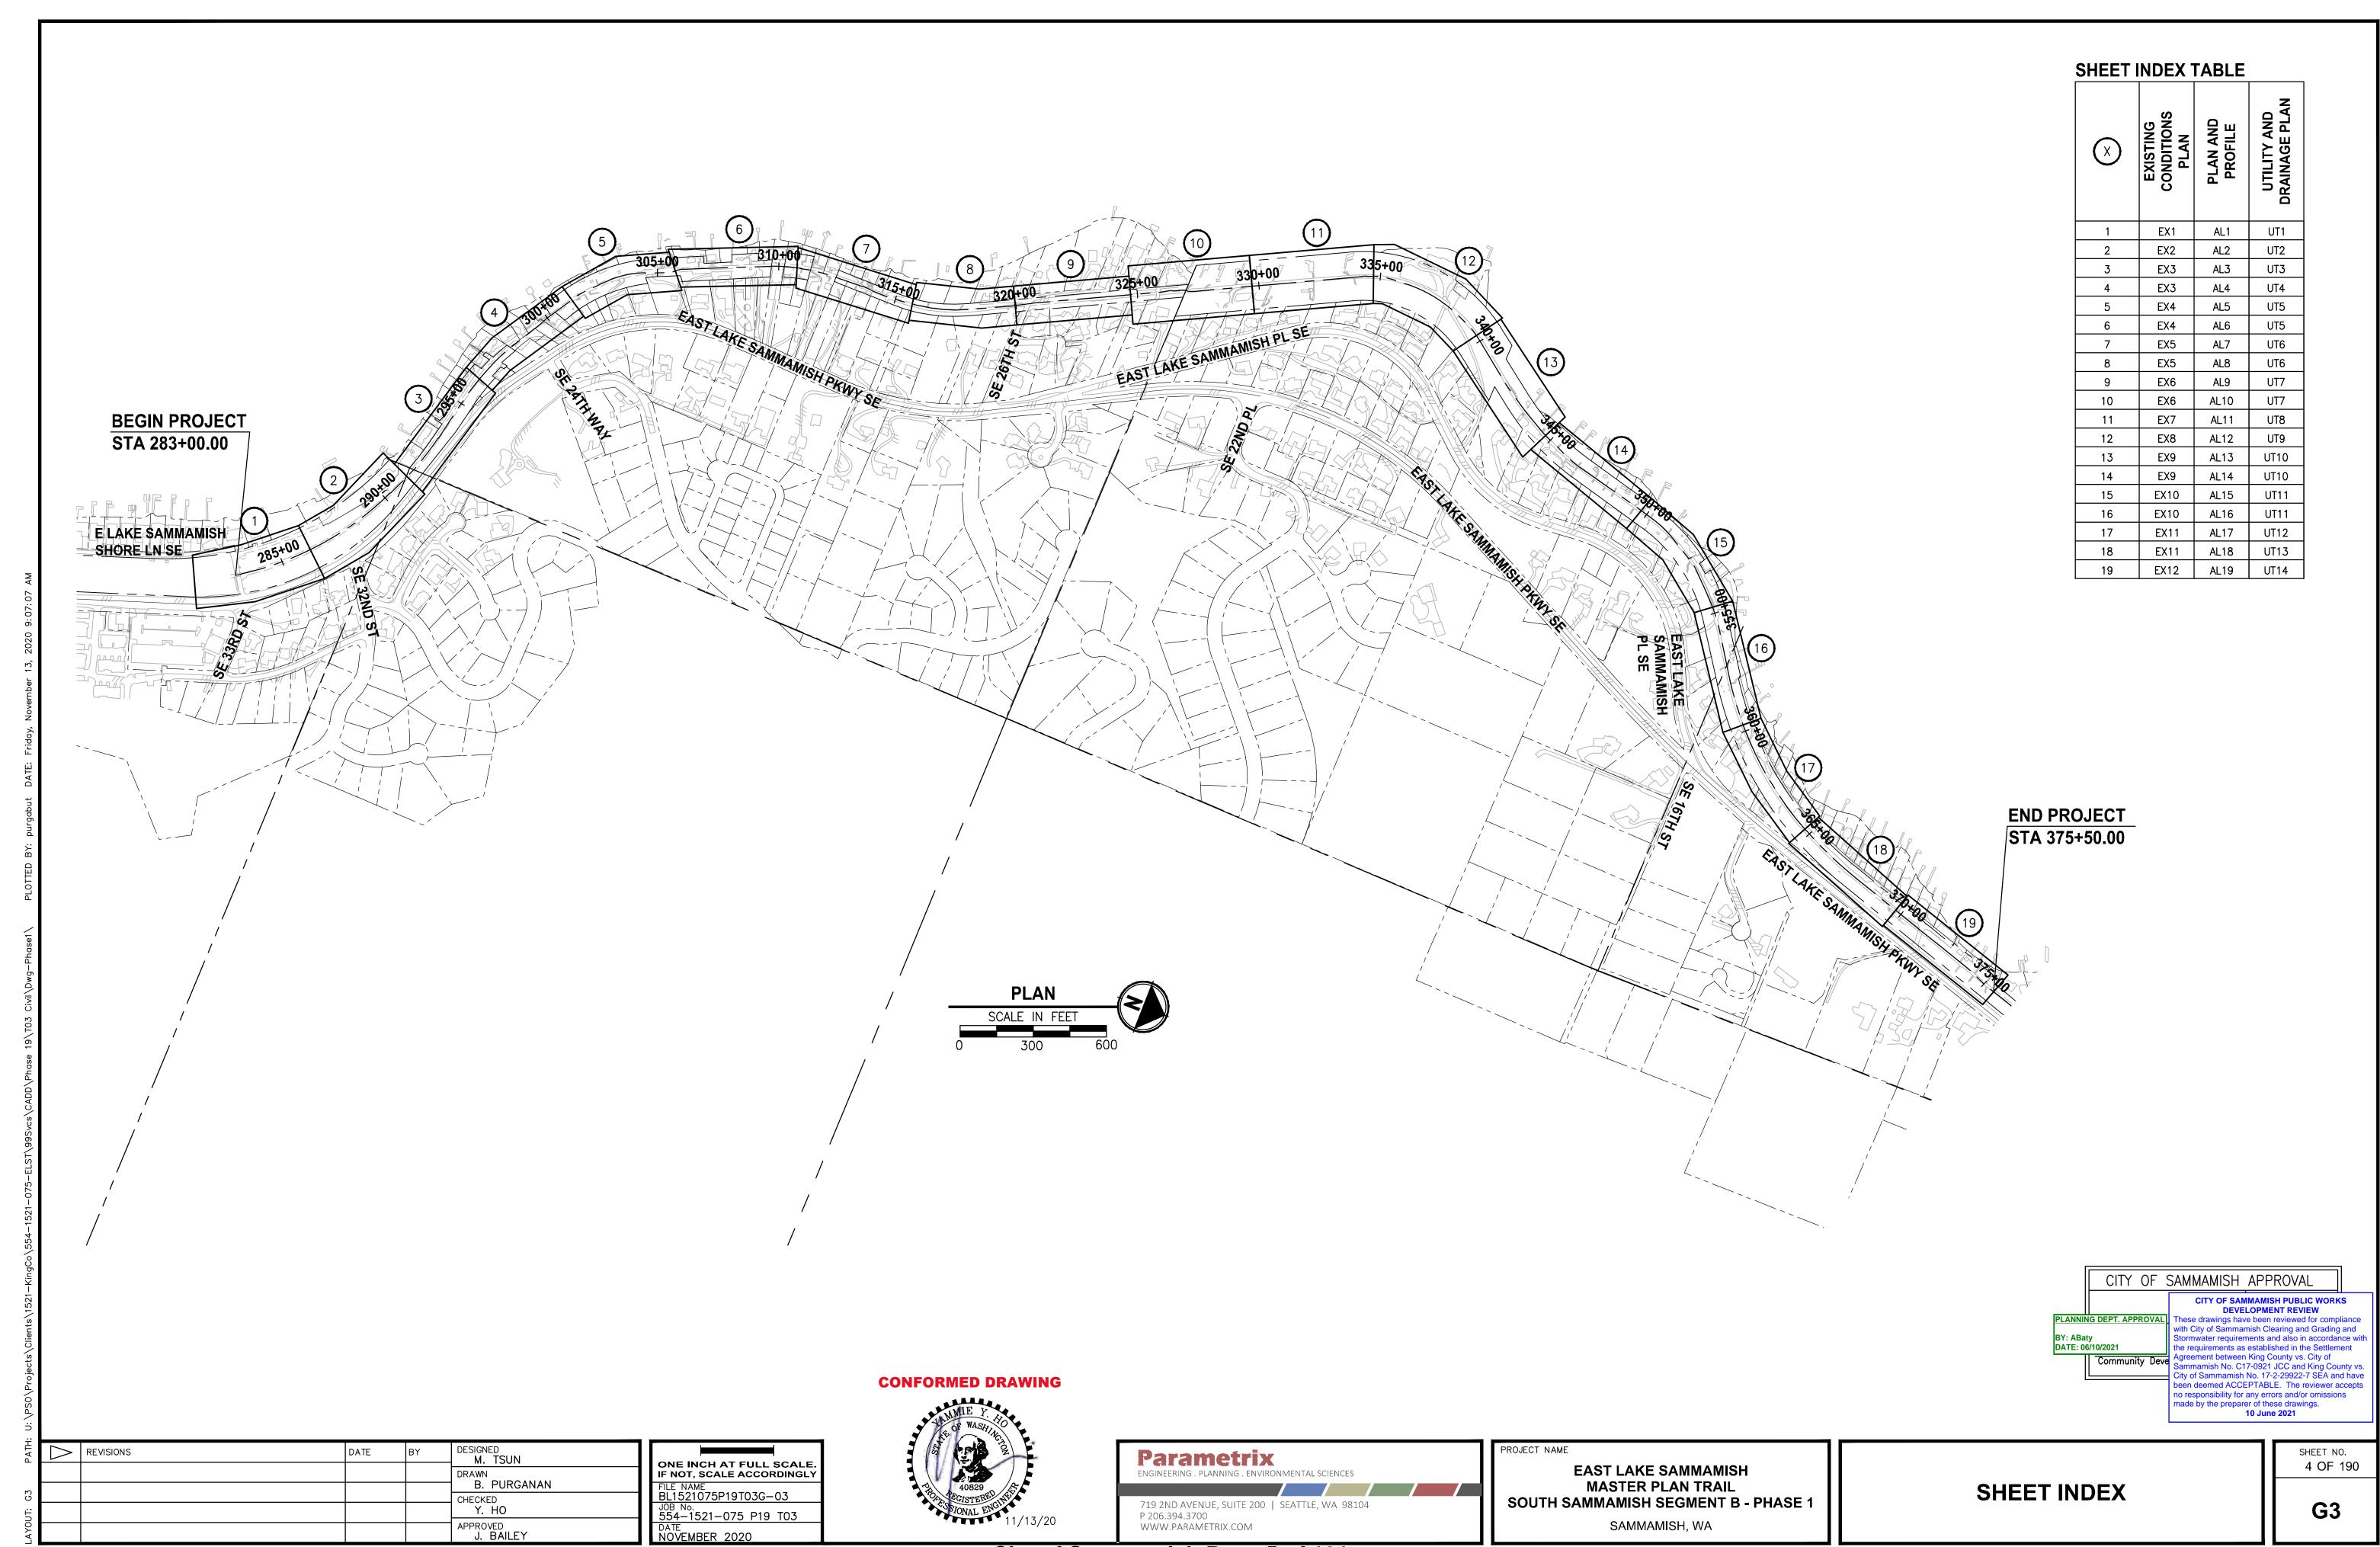

## East Lake Sammamish Master Plan Trail, South Sammamish Segment B

Schedule A: SE 33rd Street to Driveway 9

Schedule B: George Davis Creek NILC.

King County, Washington

**MASTER INDEX TO DRAWINGS** SE 33RD STREET TO DRIVEWAY 9 | SHEETS 2 TO 160

#### **PROJECT & SITE INFORMATION:**

KING COUNTY PROPOSES TO DEVELOP AN ALTERNATIVE TRANSPORTATION CORRIDOR AND RECREATION TRAIL ALONG 3.5 MILES OF A FORMER RAILROAD CORRIDOR IN THE CITY OF SAMMAMISH, LOCATED BETWEEN SE 33RD ST AND INGLEWOOD HILL ROAD. A GRAVEL INTERIM TRAIL IS CURRENTLY IN OPERATION. PHASE 1 INCLUDES THE SEGMENT FROM SE 33RD STREET TO DRIVEWAY 9.

| INDEX TO DRAWINGS                                                              |                                                                                                                                                             |                                                                                                                                                                                                                                                                                                                                                                                                                         |  |  |
|--------------------------------------------------------------------------------|-------------------------------------------------------------------------------------------------------------------------------------------------------------|-------------------------------------------------------------------------------------------------------------------------------------------------------------------------------------------------------------------------------------------------------------------------------------------------------------------------------------------------------------------------------------------------------------------------|--|--|
| DWG NO.                                                                        | SHT NO.                                                                                                                                                     | SHEET TITLE                                                                                                                                                                                                                                                                                                                                                                                                             |  |  |
| GENERAL 2 3 4 5 6 7                                                            | G1<br>G2<br>G3<br>G4<br>G5<br>G6<br>G7                                                                                                                      | COVER SHEEET ABBREVIATIONS AND SHEET LIST SHEET INDEX LEGEND SURVEY CONTROL PLAN SURVEY CONTROL PLAN SURVEY CONTROL SCHEDULE                                                                                                                                                                                                                                                                                            |  |  |
| 9 10 11 12 13 14 15 16 17 18 19 20                                             | EX1<br>EX2<br>EX3<br>EX4<br>EX5<br>EX6<br>EX7<br>EX8<br>EX9<br>EX10<br>EX11<br>EX12                                                                         | EXISTING CONDITIONS PLAN                                                           |  |  |
| TYPICAL CROSS SECTIONS 21 22                                                   | CS1<br>CS2                                                                                                                                                  | TYPICAL CROSS SECTIONS TYPICAL CROSS SECTIONS                                                                                                                                                                                                                                                                                                                                                                           |  |  |
| SITE PREPARATION  23  24  25  26  27  28  29  30  31  32  33  34               | SP1<br>SP2<br>SP3<br>SP4<br>SP5<br>SP6<br>SP7<br>SP8<br>SP9<br>SP10<br>SP11<br>SP12                                                                         | SITE PREPARATION PLAN                                                                                                                           |  |  |
| TESC 35 36 37 38 39 40 41 42 43 44 45                                          | TE1<br>TE2<br>TE3<br>TE4<br>TE5<br>TE6<br>TE7<br>TE8<br>TE9<br>TE10<br>TE11<br>TE12                                                                         | TESC PLAN                                                                                                                                                                                                                                                                             |  |  |
| TESC DETAILS<br>47                                                             | TD1                                                                                                                                                         | TESC DETAILS                                                                                                                                                                                                                                                                                                                                                                                                            |  |  |
| TRAIL PLAN & PROFILE  48 49 50 51 52 53 54 55 56 57 58 59 60 61 62 63 64 65 66 | AL1<br>AL2<br>AL3<br>AL4<br>AL5<br>AL6<br>AL7<br>AL8<br>AL9<br>AL10<br>AL11<br>AL12<br>AL13<br>AL14<br>AL15<br>AL14<br>AL15<br>AL16<br>AL17<br>AL18<br>AL19 | PLAN AND PROFILE |  |  |