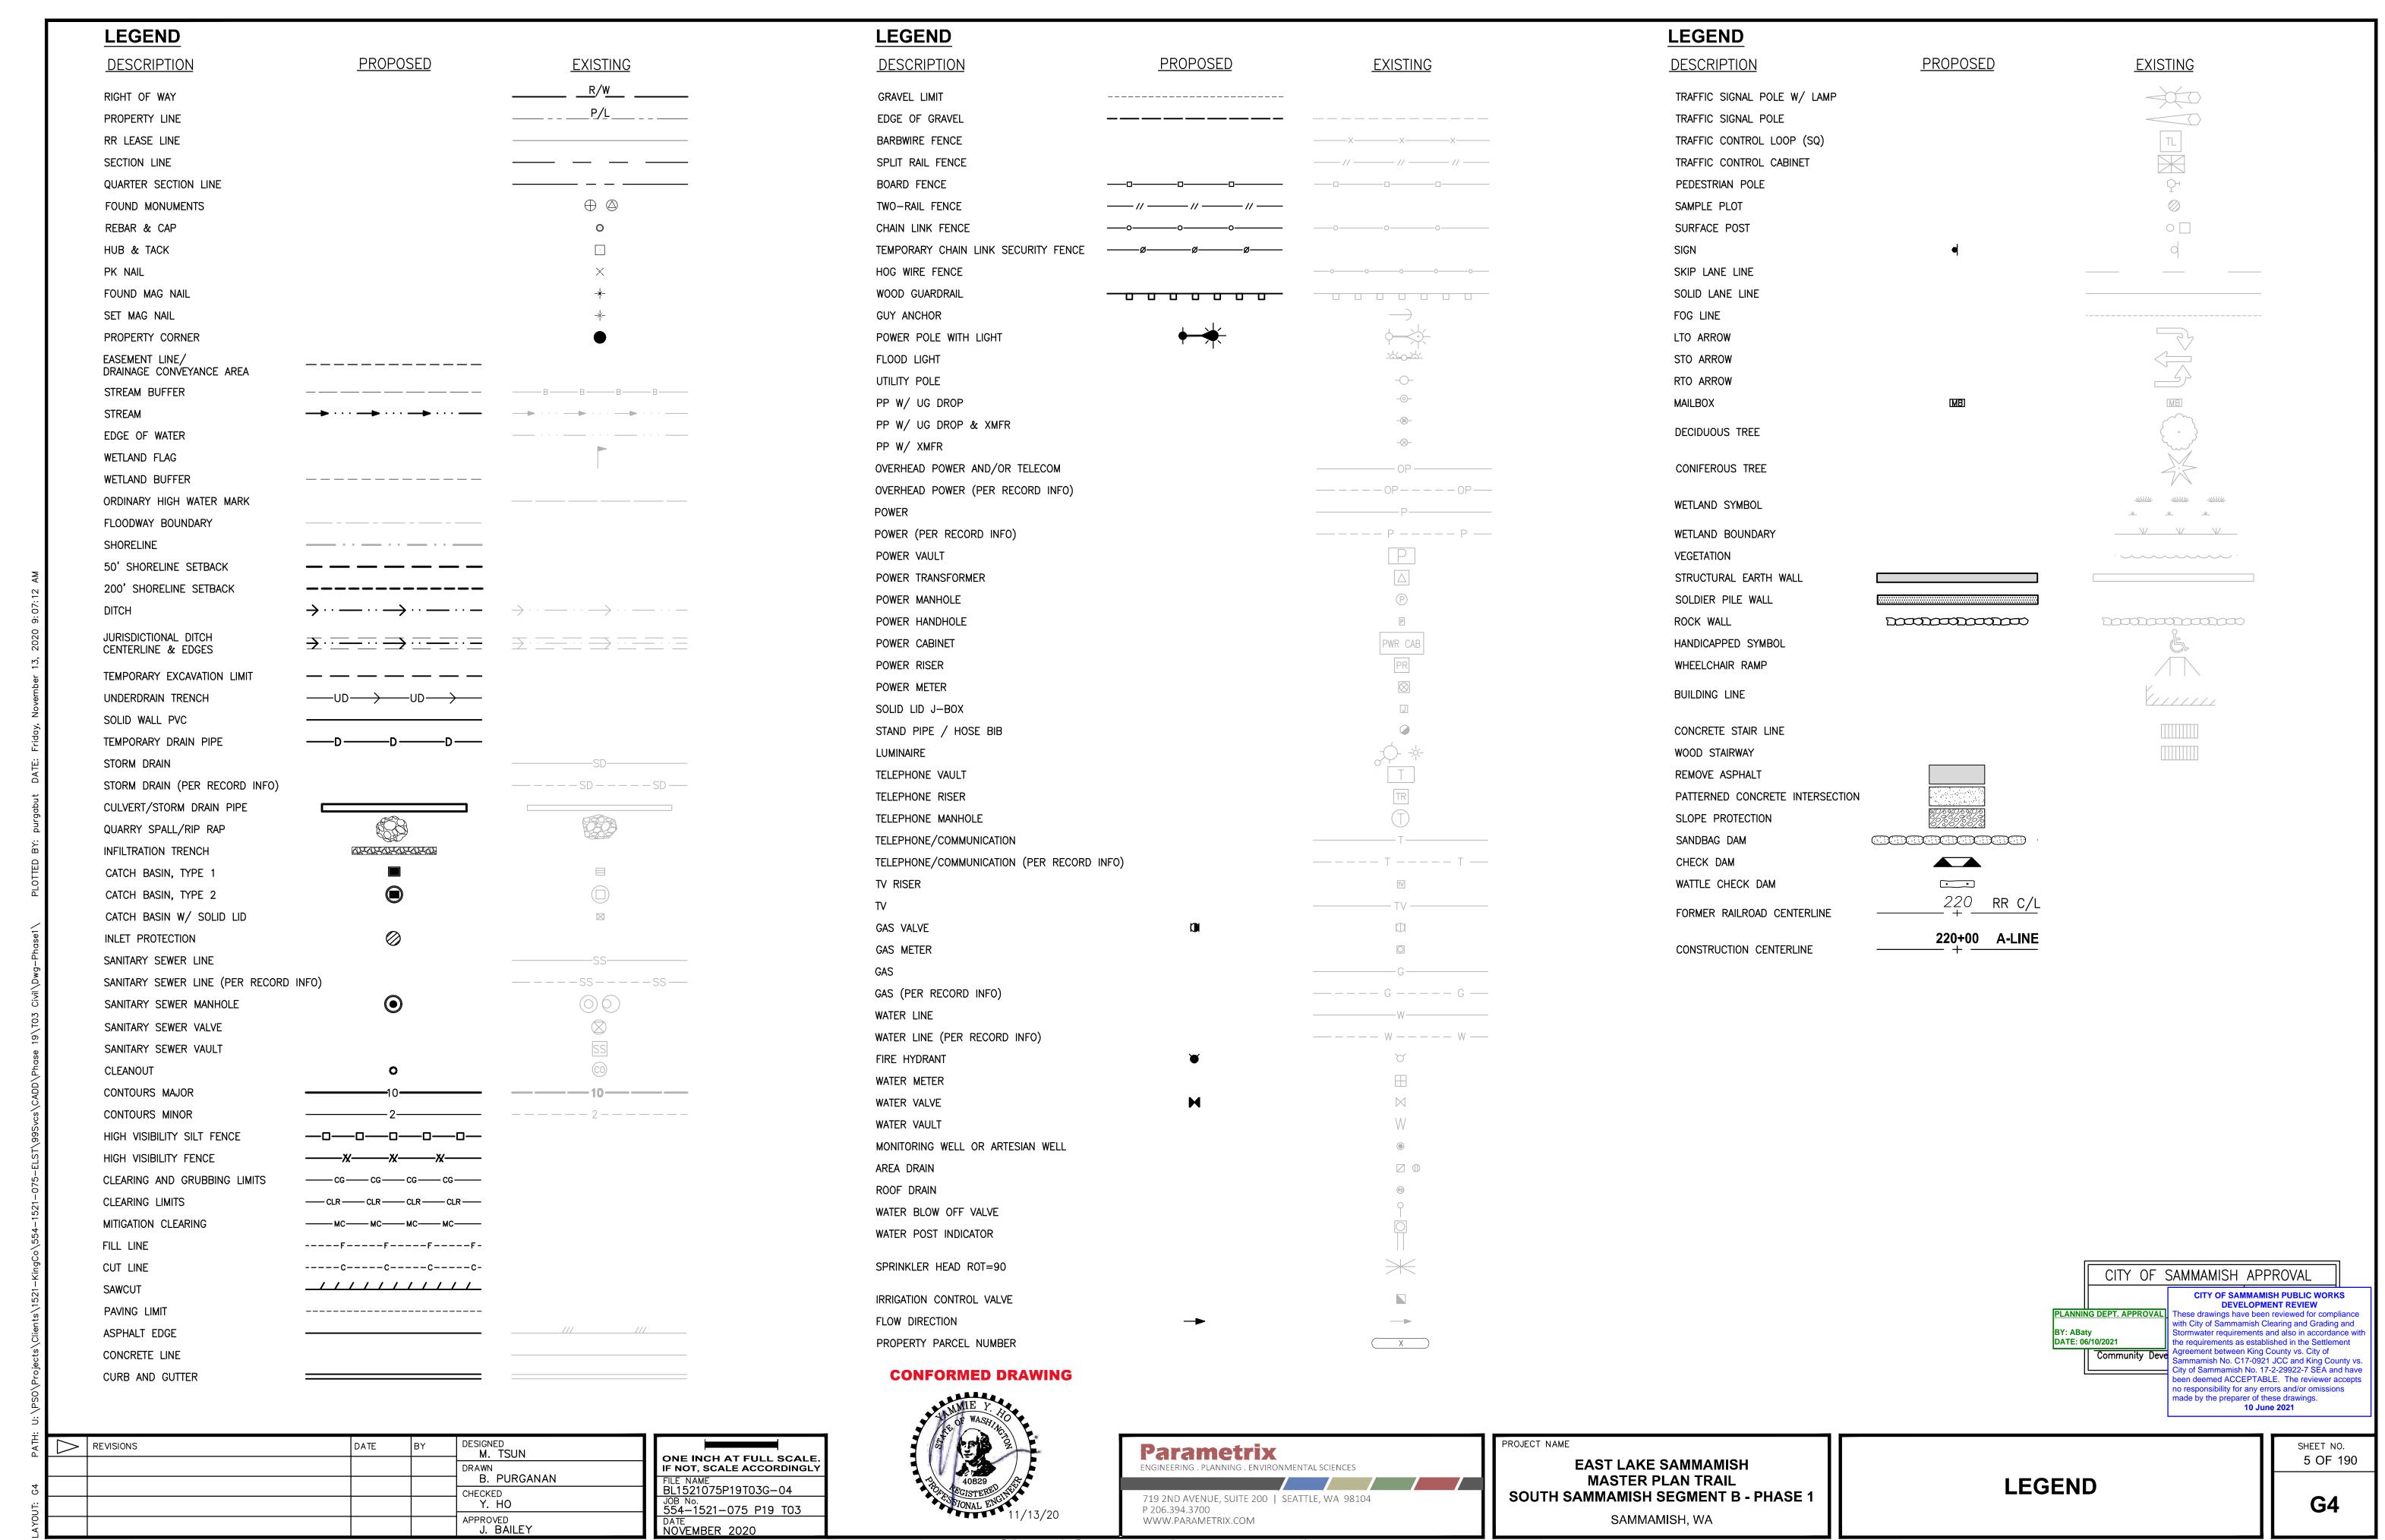

#### **ABBREVIATIONS:**

LOW POINT

MATCH EXISTING

LEFT

LT

REVISIONS

| AC        | ASBESTOS CEMENT PIPE           | MIN      | MINIMUM                                |
|-----------|--------------------------------|----------|----------------------------------------|
| ACP       | ASPHALT CONCRETE PAVEMENT      | MON      | MONUMENT                               |
| ADS       | ADVANCED DRAINAGE SYSTEMS      | MPE      | MEDIUM DENSITY<br>POLYETHYLENE PIPE    |
| APPROX    | APPROXIMATE                    | N        | NORTH, NORTHING                        |
| BOC       | BACK OF CURB                   | N.I.C.   | NOT IN CONTRACT                        |
| BTM       | ВОТТОМ                         | NST      | NOT STEEPER THAN                       |
| BOW       | BOTTOM OF WALL                 | PC       | POINT OF CURVE                         |
| BVCE      | BEGIN VERTICAL CURVE ELEVATION | PE, PEP  | POLYETHYLENE PIPE                      |
| BVCS      | BEGIN VERTICAL CURVE STATION   | PT       | POINT OF TANGENT                       |
| СВ        | CATCH BASIN                    | P/L      | PROPERTY LINE                          |
| C&G       | CURB AND GUTTER                | ,<br>PRO | PROPOSED                               |
| C/L, CL   | CENTERLINE                     | PUD      | PUBLIC UTILITY DISTRICT                |
| СО        | CLEANOUT                       | PVC      | POLYVINYL CHLORIDE PIPE                |
| СОМ       | COMMUNICATION                  | PVI      | POINT OF VERTICAL INTERSECTION         |
| CONC      | CONCRETE                       | PWR      | POWER                                  |
| CORR      | CORRUGATED                     | RCP      | REINFORCED CONCRETE PIPE               |
| COS       | CITY OF SAMMAMISH              | REINF    | REINFORCED                             |
| CONST     | CONSTRUCTION                   | ROW, R/W | RIGHT-OF-WAY                           |
| CMP       | CORRUGATED METAL PIPE          | RT RT    | RIGHT                                  |
| СР        | CONCRETE PIPE                  | SD       | STORM DRAIN                            |
| CSTC      | CRUSHED SURFACING TOP COURSE   | SDMH     | STORMWATER MANHOLE                     |
| DIA       | DIAMETER                       | SIM      | SIMILAR                                |
| DI, DIP   | DUCTILE IRON PIPE              | SEW      | STRUCTURAL EARTH RETAINING WALL        |
| Е         | EAST, EASTING                  | SPECS    | SPECIFICATIONS                         |
| EL        | ELEVATION                      | SPWSD    | SAMMAMISH PLATEAU                      |
| EOA       | EDGE OF ASPHALT                | SI WSD   | WATER & SEWER DISTRICT                 |
| EVCE      | END VERTICAL CURB ELEVATION    | SS       | SANITARY SEWER                         |
| EVCS      | END VERTICAL CURB STATION      | SSFM     | SANITARY SEWER FORCE MAIN              |
| EOG       | EDGE OF GRAVEL                 | ST       | STEEL                                  |
| EOP       | EDGE OF PAVEMENT               | STA      | STATION                                |
| EX, EXIST | EXISTING                       | STD      | STANDARD                               |
| FOC       | FACE OF CURB                   | TEL      | TELEPHONE                              |
| FL        | FLANGE, FLOWLINE               | TESC     | TEMPORARY EROSION AND SEDIMENT CONTROL |
| G         | GAS                            | TOW      | TOP OF WALL                            |
| GB        | GRADE BREAK                    | UD       | UNDERDRAIN                             |
| GT        | GRAVEL TRENCH                  | TYP      | TYPICAL                                |
| HDPE      | HIGH DENSITY POLYETHYLENE PIPE | W, WTR   | WATER                                  |
| НМА       | HOT MIX ASPHALT                | WS       | WATER SERVICE                          |
| ΙE        | INVERT ELEVATION               | WSDOT    | WASHINGTON STATE DEPARTMENT            |
| LF        | LINEAR FEET                    |          | OF TRANSPORTATION                      |