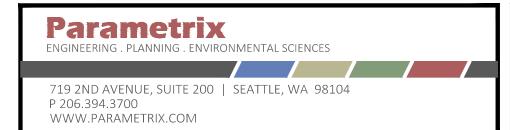

## East Lake Sammamish Master Plan Trail, South Sammamish Segment B

Schedule A: SE 33rd Street to Driveway 9

Schedule B: George Davis Creek NILC.

King County, Washington

**MASTER INDEX TO DRAWINGS** SE 33RD STREET TO DRIVEWAY 9 | SHEETS 2 TO 160

### East Lake Sammamish Master Plan Trail, South Sammamish Segment B - Phase 1 Schedule A: SE 33rd Street to Driveway 9 King County, Washington

#### **VICINITY MAP**

#### **PROJECT & SITE INFORMATION:**

KING COUNTY PROPOSES TO DEVELOP AN ALTERNATIVE TRANSPORTATION CORRIDOR AND RECREATION TRAIL ALONG 3.5 MILES OF A FORMER RAILROAD CORRIDOR IN THE CITY OF SAMMAMISH, LOCATED BETWEEN SE 33RD ST AND INGLEWOOD HILL ROAD. A GRAVEL INTERIM TRAIL IS CURRENTLY IN OPERATION. PHASE 1 INCLUDES THE SEGMENT FROM SE 33RD STREET TO DRIVEWAY 9.